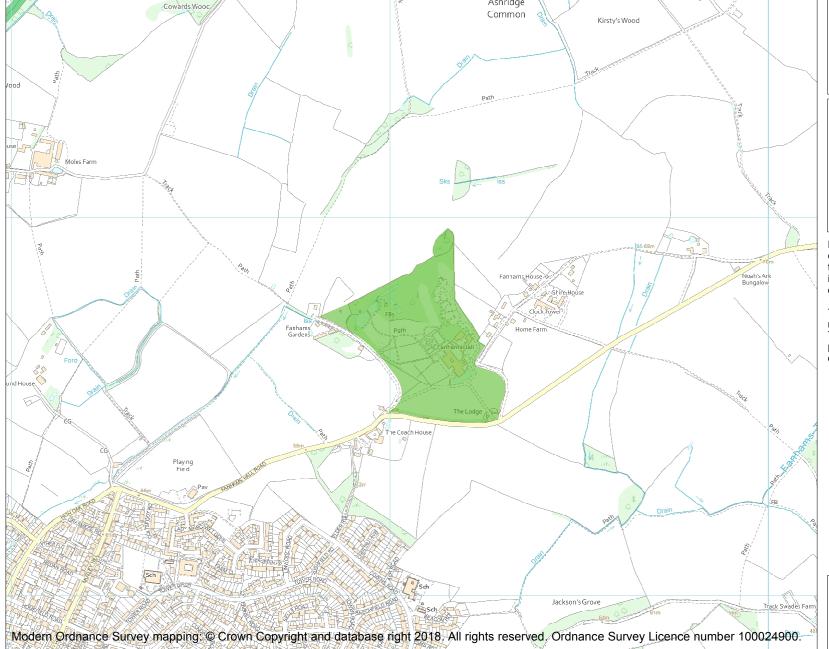

This is an A4 sized map and should be printed full size at A4 with no page scaling set.

Name: FANHAMS HALL

**Heritage Category:** 

Park and Garden

1000172

List Entry No :

Grade:

County: Hertfordshire

District: East Hertfordshire

Parish: Wareside, Thundridge

Each official record of a registered garden or other land contains a map. The map here has been translated from the official map and that process may have introduced inaccuracies. Copies of maps that form part of the official record can be obtained from Historic England.

This map was delivered electronically and when printed may not be to scale and may be subject to distortions. The map and grid references are for identification purposes only and must be read in conjunction with other information in the record.

**List Entry NGR:** TL 37058 15667

**Map Scale:** 1:10000

Print Date: 28 April 2024

HistoricEngland.org.uk