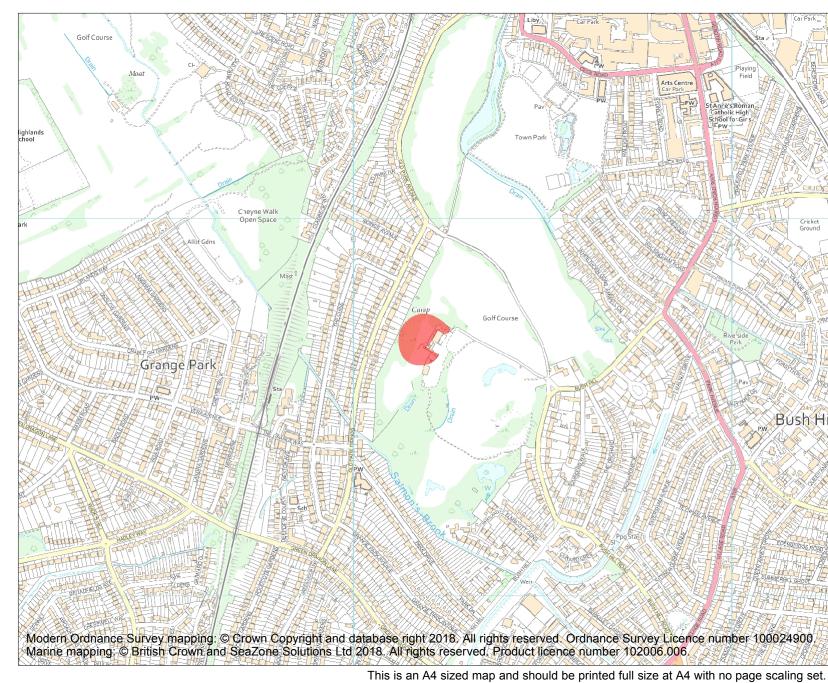

Each official record of a scheduled monument contains a map. New entries on the schedule from 1988 onwards include a digitally created map which forms part of the official record. For entries created in the years up to and including 1987 a hand-drawn map forms part of the official record. The map here has been translated from the official map and that process may have introduced inaccuracies. Copies of maps that form part of the official record can be obtained from Historic England.

This map was delivered electronically and when printed may not be to scale and may be subject to distortions. All maps and grid references are for identification purposes only and must be read in conjunction with other information in the record.

|   | List Entry NGR: | TQ 32186 95681 |
|---|-----------------|----------------|
| I | Map Scale:      | 1:10000        |
|   | Print Date:     | 29 April 2024  |

Name: Earthworks at Old Park