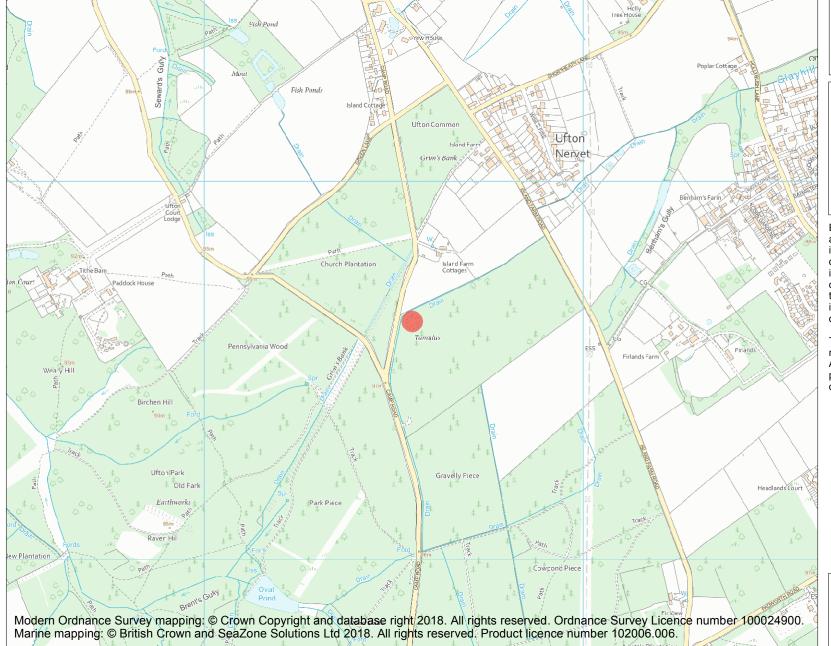

This is an A4 sized map and should be printed full size at A4 with no page scaling set.

Name: Round barrow at Ufton Nervet 190m south-west of Island Farm Cottage

**Heritage Category:** 

Scheduling

**List Entry No:** 

**List Entry NGR:** SU 63548 66630

**Map Scale:** 1:10000

Print Date: 29 April 2024