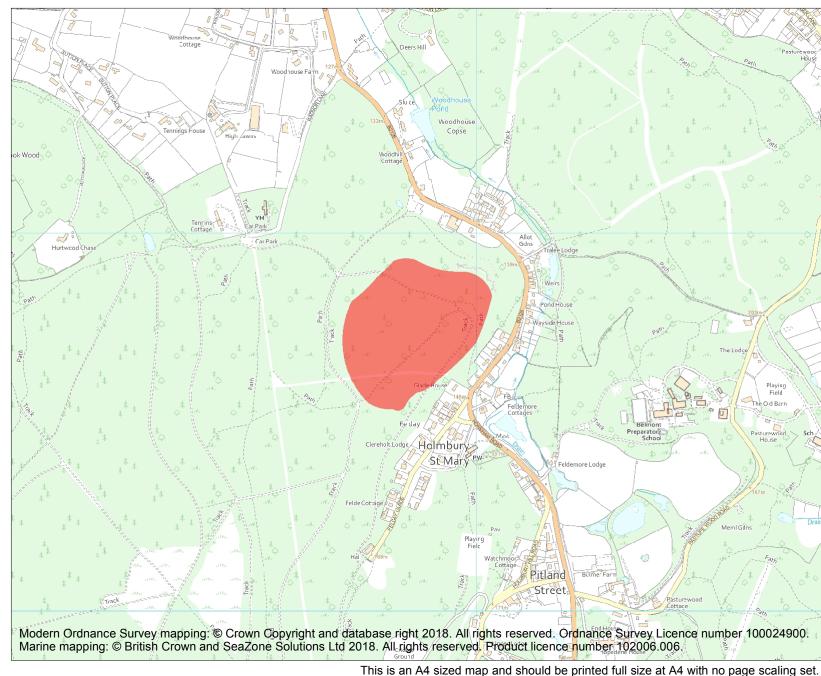

Each official record of a scheduled monument contains a map. New entries on the schedule from 1988 onwards include a digitally created map which forms part of the official record. For entries created in the years up to and including 1987 a hand-drawn map forms part of the official record. The map here has been translated from the official map and that process may have introduced inaccuracies. Copies of maps that form part of the official record can be obtained from Historic England.

This map was delivered electronically and when printed may not be to scale and may be subject to distortions. All maps and grid references are for identification purposes only and must be read in conjunction with other information in the record.

|     | List Entry NGR: | TQ 10844 44754 |
|-----|-----------------|----------------|
| ÈN. | Map Scale:      | 1:10000        |
|     | Print Date:     | 29 April 2024  |

Name: Large univallate hillfort at Felday