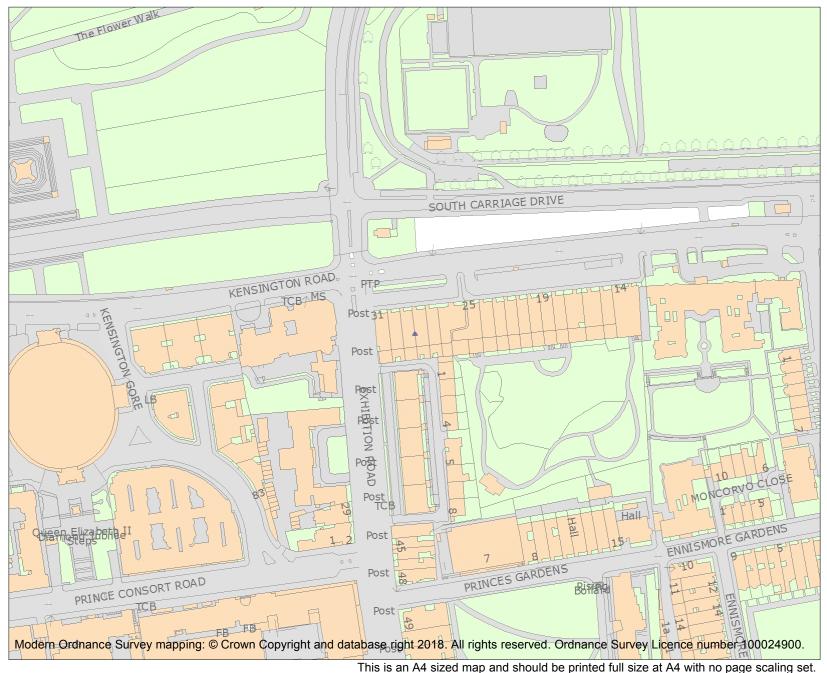

For all entries pre-dating 4 April 2011 maps and national grid references do not form part of the official record of a listed building. In such cases the map here and the national grid reference are generated from the list entry in the official record and added later to aid identification of the principal listed building or buildings.

For all list entries made on or after 4 April 2011 the map here and the national grid reference do form part of the official record. In such cases the map and the national grid reference are to aid identification of the principal listed building or buildings only and must be read in conjunction with other information in the record.

This map was delivered electronically and when printed may not be to scale and may be subject to distortions.

| List Entry NGR: | TQ 26837 79630 |
|-----------------|----------------|
| Map Scale:      | 1:2500         |
| Print Date:     | 8 May 2024     |

Name: 26-31, PRINCES GATE SW7

HistoricEngland.org.uk