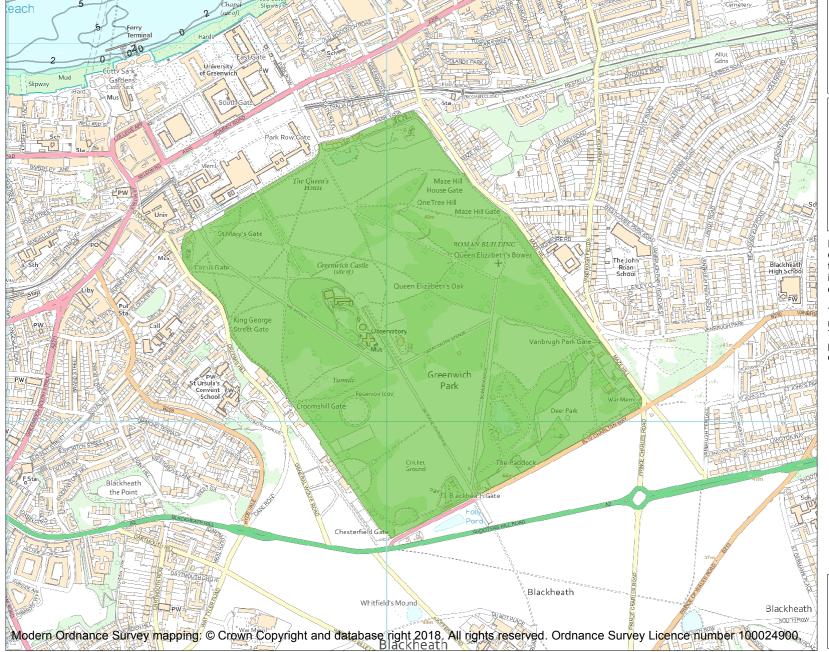

This is an A4 sized map and should be printed full size at A4 with no page scaling set.

Name: GREENWICH PARK

Heritage Category:

Park and Garden

List Entry No: 1000174

Grade:

County: Greater London Authority

District: Greenwich

Parish: Non Civil Parish

Each official record of a registered garden or other land contains a map. The map here has been translated from the official map and that process may have introduced inaccuracies. Copies of maps that form part of the official record can be obtained from Historic England.

This map was delivered electronically and when printed may not be to scale and may be subject to distortions. The map and grid references are for identification purposes only and must be read in conjunction with other information in the record.

**List Entry NGR:** TQ 39063 77268

**Map Scale:** 1:10000

Print Date: 20 April 2024

HistoricEngland.org.uk