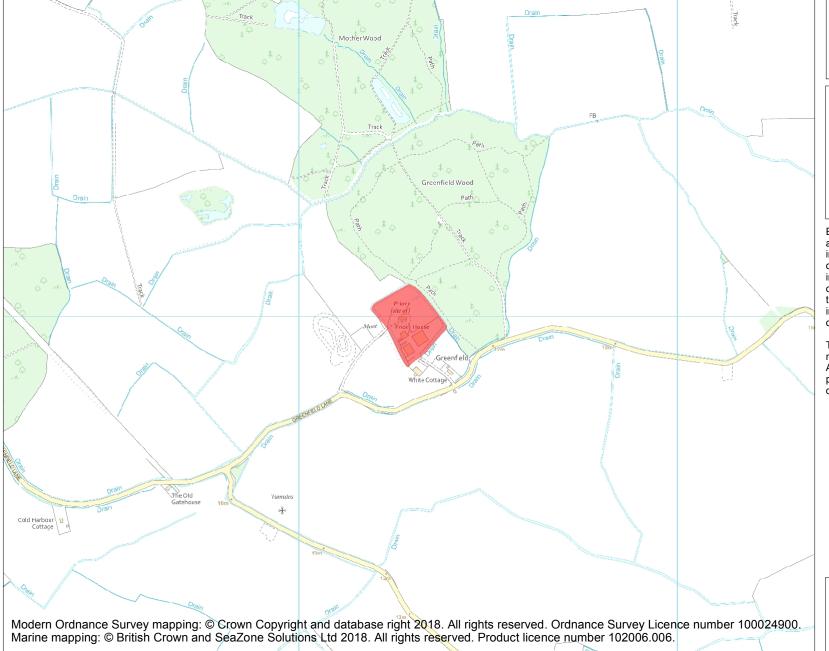

This is an A4 sized map and should be printed full size at A4 with no page scaling set.

Name: Site of St Mary's Priory, Greenfield

Heritage Category:

Scheduling

1008687

**List Entry No:** 

County: Lincolnshire

District: East Lindsey

Parish: Aby with Greenfield

Each official record of a scheduled monument contains a map. New entries on the schedule from 1988 onwards include a digitally created map which forms part of the official record. For entries created in the years up to and including 1987 a hand-drawn map forms part of the official record. The map here has been translated from the official map and that process may have introduced inaccuracies. Copies of maps that form part of the official record can be obtained from Historic England.

This map was delivered electronically and when printed may not be to scale and may be subject to distortions. All maps and grid references are for identification purposes only and must be read in conjunction with other information in the record.

**List Entry NGR:** TF 43291 77979

Map Scale:

1:10000

Print Date:

21 May 2024

HistoricEngland.org.uk