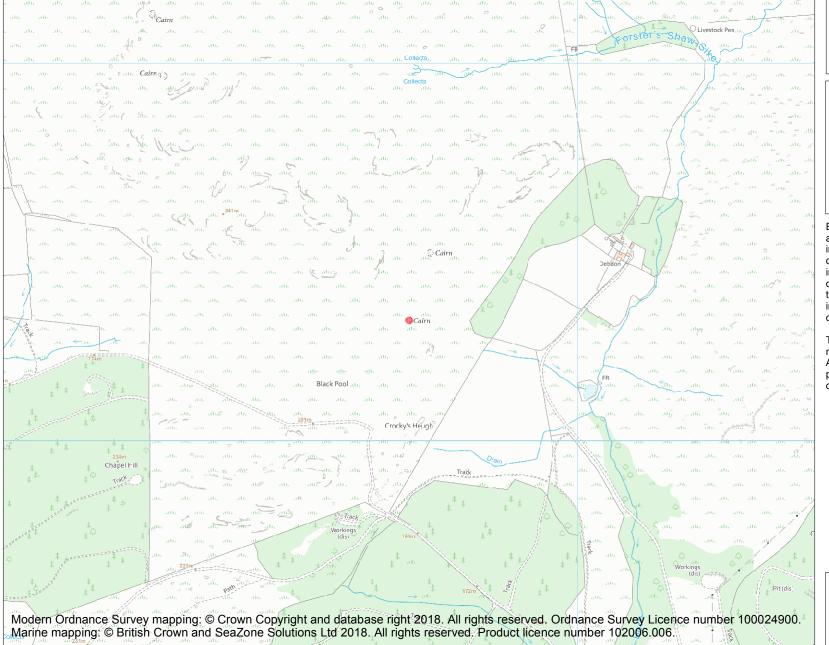

This is an A4 sized map and should be printed full size at A4 with no page scaling set.

Name: Cairn 600m west-south-west of Debdon Farm

**Heritage Category:** 

Scheduling

List Entry No:

1008696

County:

District: Northumberland

**List Entry NGR:** NU 05554 04320

**Map Scale:** 1:10000

Print Date: 3 May 2024