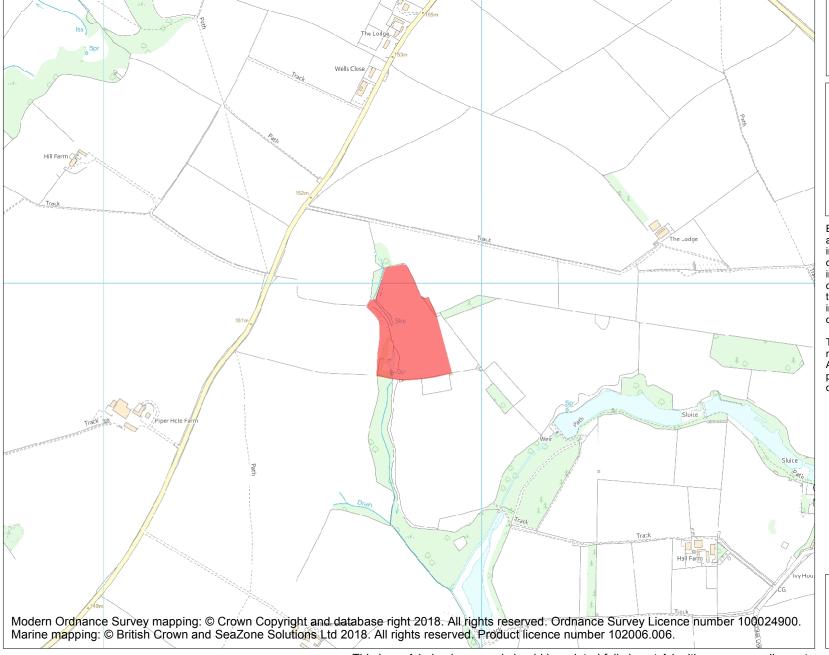

This is an A4 sized map and should be printed full size at A4 with no page scaling set.

Name: Blesswell Grange

Heritage Category:

Scheduling

1008815

**List Entry No:** 

County: Leicestershire

District: Melton

Parish: Eaton

Each official record of a scheduled monument contains a map. New entries on the schedule from 1988 onwards include a digitally created map which forms part of the official record. For entries created in the years up to and including 1987 a hand-drawn map forms part of the official record. The map here has been translated from the official map and that process may have introduced inaccuracies. Copies of maps that form part of the official record can be obtained from Historic England.

This map was delivered electronically and when printed may not be to scale and may be subject to distortions. All maps and grid references are for identification purposes only and must be read in conjunction with other information in the record.

**List Entry NGR:** SK 76808 26889

**Map Scale:** 1:10000

Print Date: 28 April 2024