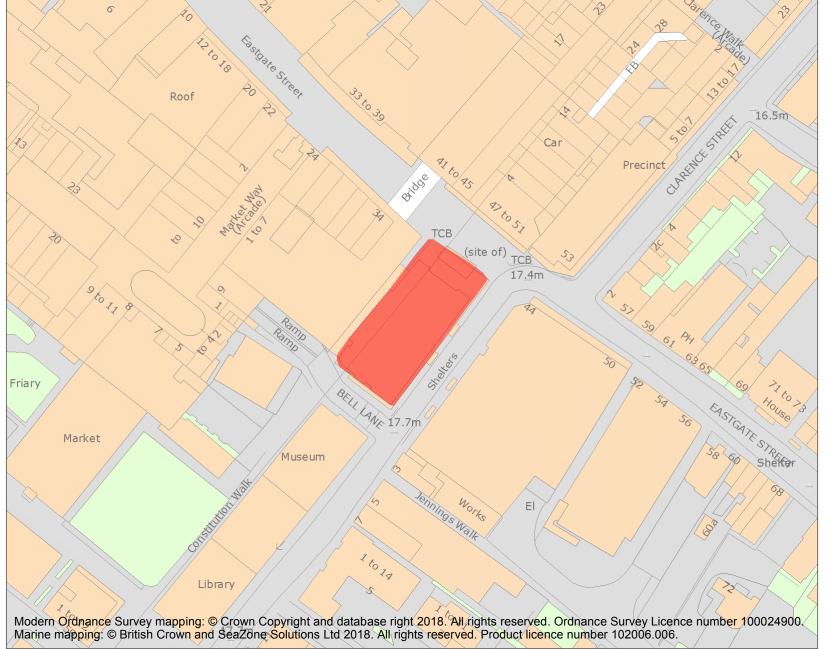

This is an A4 sized map and should be printed full size at A4 with no page scaling set.

Name: Eastgate and stretch of city wall

Heritage Category:

Scheduling

**List Entry No:** 

1002075

County: Gloucestershire

District: Gloucester

Parish: Non Civil Parish

Each official record of a scheduled monument contains a map. New entries on the schedule from 1988 onwards include a digitally created map which forms part of the official record. For entries created in the years up to and including 1987 a hand-drawn map forms part of the official record. The map here has been translated from the official map and that process may have introduced inaccuracies. Copies of maps that form part of the official record can be obtained from Historic England.

This map was delivered electronically and when printed may not be to scale and may be subject to distortions. All maps and grid references are for identification purposes only and must be read in conjunction with other information in the record.

**List Entry NGR:** SO 83289 18392

**Map Scale:** 1:1250

Print Date: 28 April 2024