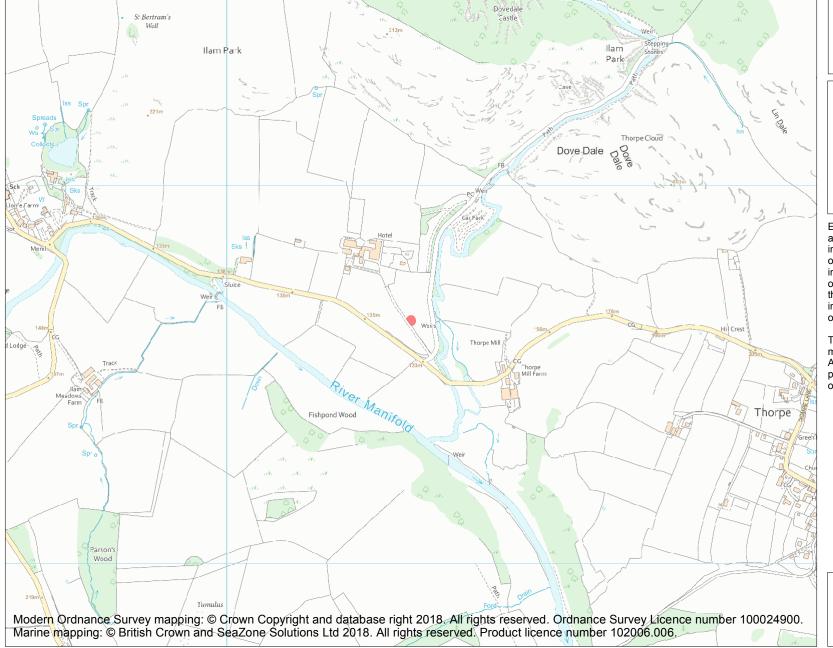

This is an A4 sized map and should be printed full size at A4 with no page scaling set.

Name: Bowl barrow 180m south-east of the Izaak Walton Hotel

**Heritage Category:** 

Scheduling

**List Entry No:** 

1008959

County: Staffordshire

District: Staffordshire Moorlands

Parish: Ilam

Each official record of a scheduled monument contains a map. New entries on the schedule from 1988 onwards include a digitally created map which forms part of the official record. For entries created in the years up to and including 1987 a hand-drawn map forms part of the official record. The map here has been translated from the official map and that process may have introduced inaccuracies. Copies of maps that form part of the official record can be obtained from Historic England.

This map was delivered electronically and when printed may not be to scale and may be subject to distortions. All maps and grid references are for identification purposes only and must be read in conjunction with other information in the record.

**List Entry NGR:** SK 14487 50644

**Map Scale:** 1:10000

Print Date: 3 May 2024