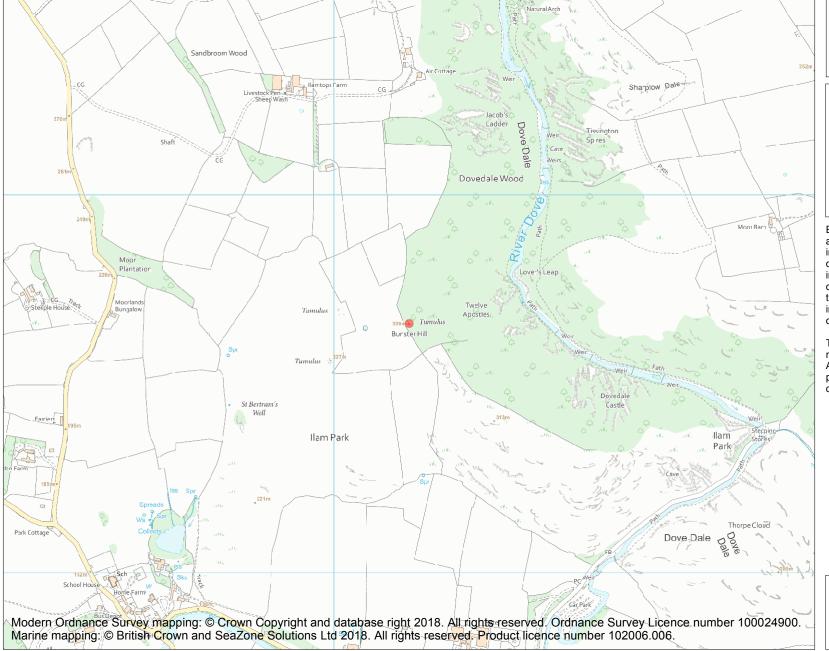

This is an A4 sized map and should be printed full size at A4 with no page scaling set.

Name: Bowl barrow east of Bunster Hill

Heritage Category:

Scheduling

1008960

List Entry No:

County: Staffordshire

District: Staffordshire Moorlands

Parish: Ilam

Each official record of a scheduled monument contains a map. New entries on the schedule from 1988 onwards include a digitally created map which forms part of the official record. For entries created in the years up to and including 1987 a hand-drawn map forms part of the official record. The map here has been translated from the official map and that process may have introduced inaccuracies. Copies of maps that form part of the official record can be obtained from Historic England.

This map was delivered electronically and when printed may not be to scale and may be subject to distortions. All maps and grid references are for identification purposes only and must be read in conjunction with other information in the record.

**List Entry NGR:** SK 14199 51661

**Map Scale:** 1:10000

Print Date: 9 May 2024