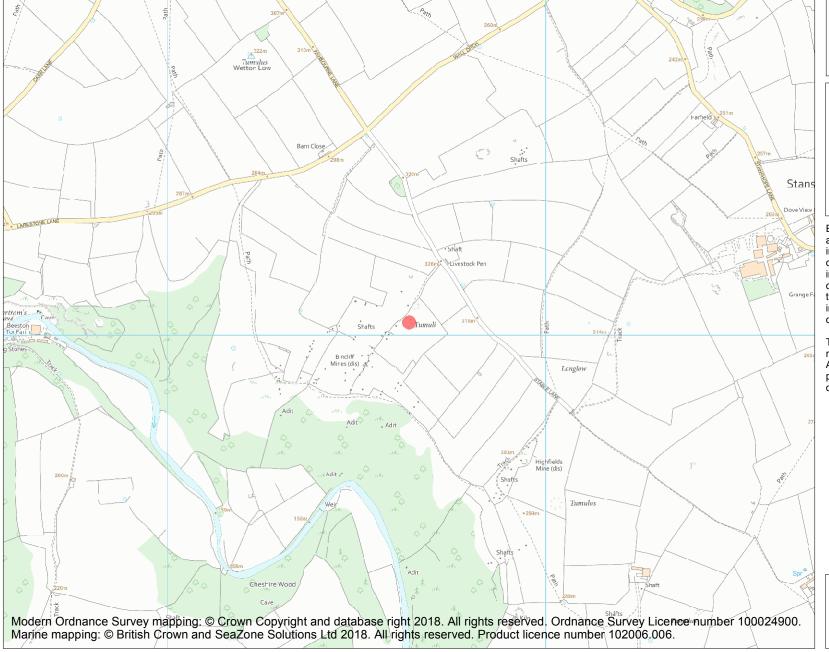

This is an A4 sized map and should be printed full size at A4 with no page scaling set.

Name: Bowl barrow 70m north-east of Bincliff Mines

**Heritage Category:** 

Scheduling

1008964

**List Entry No:** 

County: Staffordshire

**List Entry NGR:** SK 11639 54035

**Map Scale:** 1:10000

Print Date: 20 May 2024