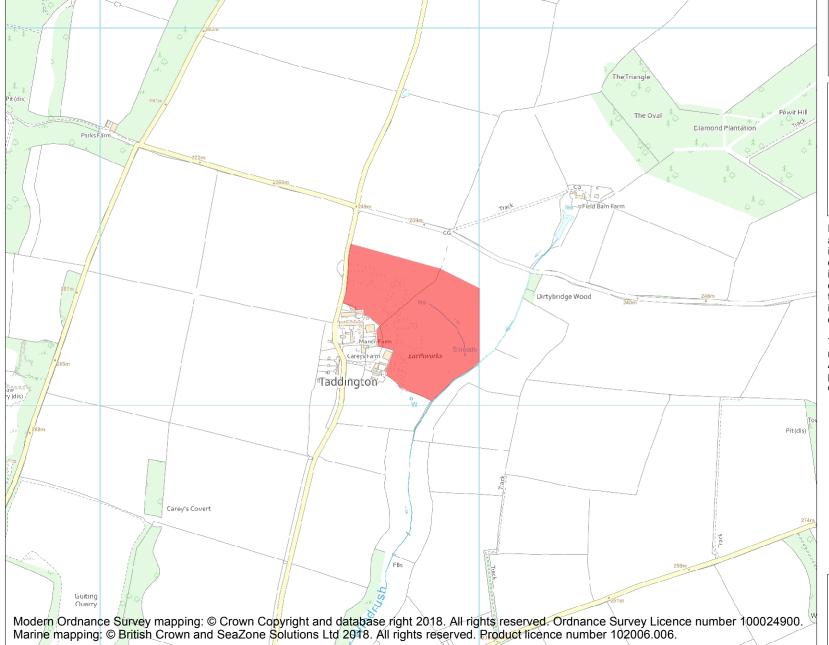

This is an A4 sized map and should be printed full size at A4 with no page scaling set.

Name: Taddington medieval settlement

Heritage Category:

Scheduling

1002077

**List Entry No:** 

County: Gloucestershire

District: Tewkesbury

Parish: Stanway

Each official record of a scheduled monument contains a map. New entries on the schedule from 1988 onwards include a digitally created map which forms part of the official record. For entries created in the years up to and including 1987 a hand-drawn map forms part of the official record. The map here has been translated from the official map and that process may have introduced inaccuracies. Copies of maps that form part of the official record can be obtained from Historic England.

This map was delivered electronically and when printed may not be to scale and may be subject to distortions. All maps and grid references are for identification purposes only and must be read in conjunction with other information in the record.

**List Entry NGR:** SP 08821 31211

1:10000

Map Scale:

Print Date: 29 April 2024

HistoricEngland.org.uk