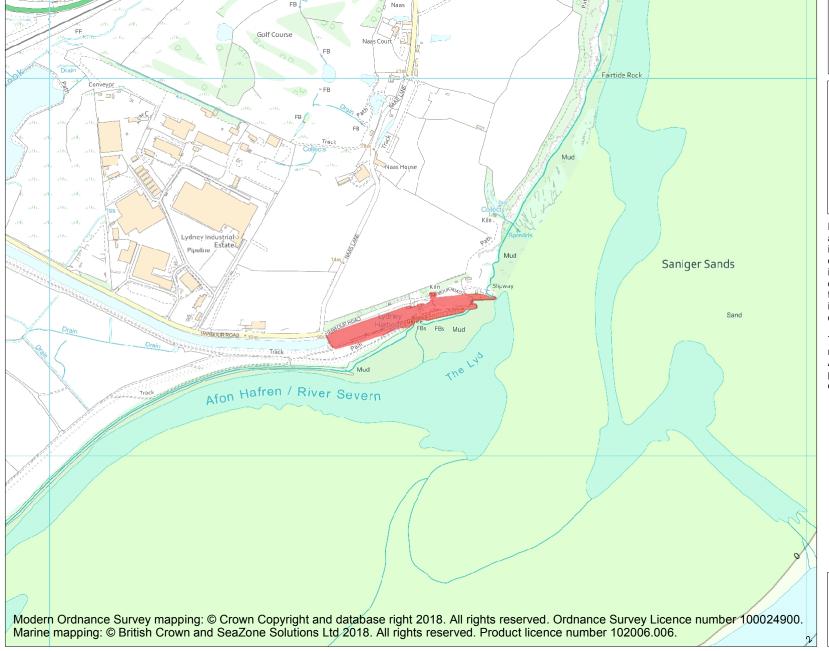

This is an A4 sized map and should be printed full size at A4 with no page scaling set.

Name: Lydney Harbour

Heritage Category:

Scheduling

List Entry No:

1002079

County: Gloucestershire

District: Forest of Dean

Parish: Lydney

Each official record of a scheduled monument contains a map. New entries on the schedule from 1988 onwards include a digitally created map which forms part of the official record. For entries created in the years up to and including 1987 a hand-drawn map forms part of the official record. The map here has been translated from the official map and that process may have introduced inaccuracies. Copies of maps that form part of the official record can be obtained from Historic England.

This map was delivered electronically and when printed may not be to scale and may be subject to distortions. All maps and grid references are for identification purposes only and must be read in conjunction with other information in the record.

**List Entry NGR:** SO 64955 01371

**Map Scale:** 1:10000

Print Date: 30 April 2024