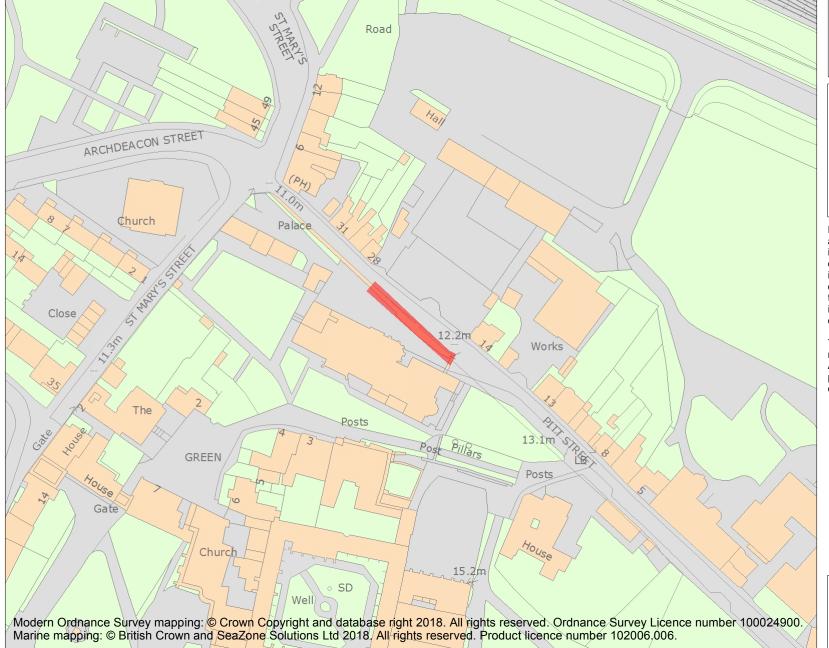

This is an A4 sized map and should be printed full size at A4 with no page scaling set.

Name: Wall N of Bishop's Palace

Heritage Category:

Scheduling

List Entry No:

1002081

County: Gloucestershire

District: Gloucester

Parish: Non Civil Parish

Each official record of a scheduled monument contains a map. New entries on the schedule from 1988 onwards include a digitally created map which forms part of the official record. For entries created in the years up to and including 1987 a hand-drawn map forms part of the official record. The map here has been translated from the official map and that process may have introduced inaccuracies. Copies of maps that form part of the official record can be obtained from Historic England.

This map was delivered electronically and when printed may not be to scale and may be subject to distortions. All maps and grid references are for identification purposes only and must be read in conjunction with other information in the record.

**List Entry NGR:** SO 83128 18914

**Map Scale:** 1:1250

Print Date: 3 May 2024

HistoricEngland.org.uk