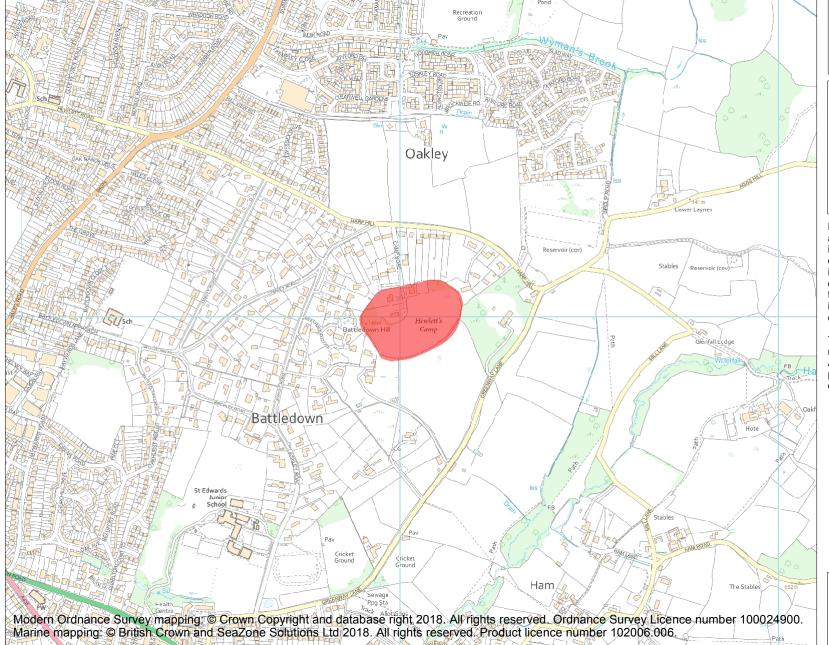

This is an A4 sized map and should be printed full size at A4 with no page scaling set.

Name: Battledown camp

Heritage Category:

Scheduling

**List Entry No:** 

1002083

County: Gloucestershire

District: Cheltenham

Parish: Charlton Kings

Each official record of a scheduled monument contains a map. New entries on the schedule from 1988 onwards include a digitally created map which forms part of the official record. For entries created in the years up to and including 1987 a hand-drawn map forms part of the official record. The map here has been translated from the official map and that process may have introduced inaccuracies. Copies of maps that form part of the official record can be obtained from Historic England.

This map was delivered electronically and when printed may not be to scale and may be subject to distortions. All maps and grid references are for identification purposes only and must be read in conjunction with other information in the record.

**List Entry NGR:** SO 97029 21988

**Map Scale:** 1:10000

Print Date: 7 May 2024