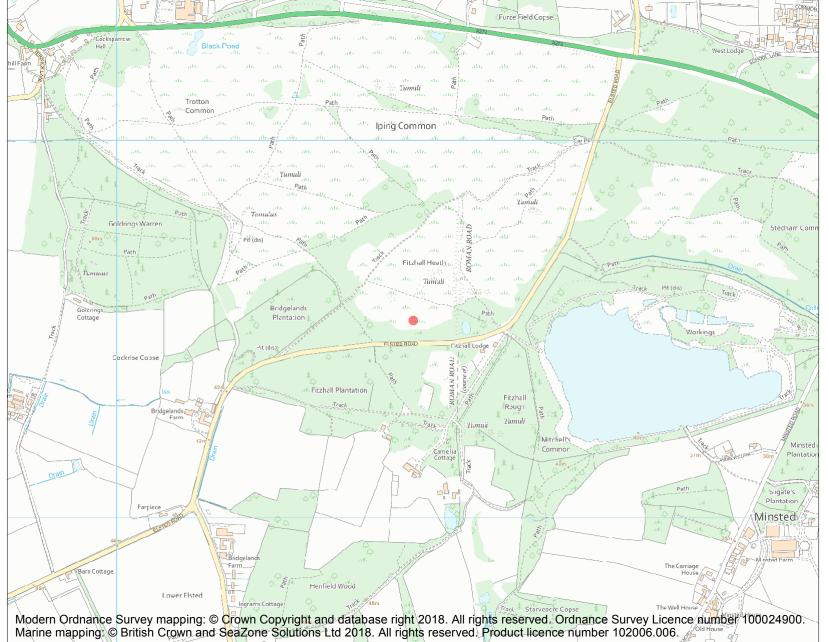

This is an A4 sized map and should be printed full size at A4 with no page scaling set.

Name: Bowl barrow 220m WNW of Fitzhall Lodge: part of Fitzhall Heath round barrow cemetery

Heritage Category:

Scheduling

1009332

List Entry No :

County: West Sussex

District: Chichester

Parish: Stedham with Iping

Each official record of a scheduled monument contains a map. New entries on the schedule from 1988 onwards include a digitally created map which forms part of the official record. For entries created in the years up to and including 1987 a hand-drawn map forms part of the official record. The map here has been translated from the official map and that process may have introduced inaccuracies. Copies of maps that form part of the official record can be obtained from Historic England.

This map was delivered electronically and when printed may not be to scale and may be subject to distortions. All maps and grid references are for identification purposes only and must be read in conjunction with other information in the record.

**List Entry NGR**: SU 84783 21524

**Map Scale:** 1:10000

Print Date: 7 May 2024