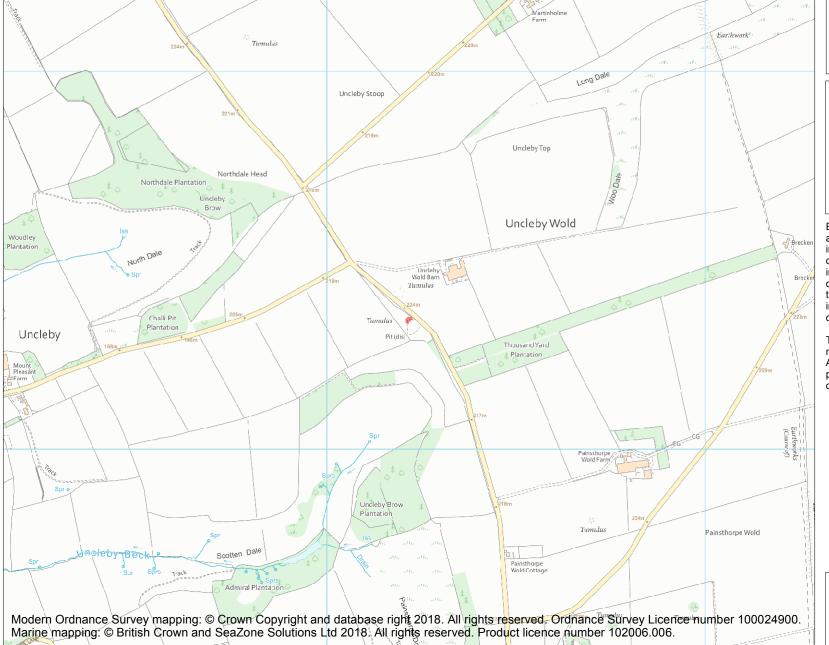

This is an A4 sized map and should be printed full size at A4 with no page scaling set.

Name: Round barrow south west of Uncleby Wold Barn

Heritage Category:

Scheduling

1009387

List Entry No :

County:

District: East Riding of Yorkshire

Parish: Kirby Underdale

Each official record of a scheduled monument contains a map. New entries on the schedule from 1988 onwards include a digitally created map which forms part of the official record. For entries created in the years up to and including 1987 a hand-drawn map forms part of the official record. The map here has been translated from the official map and that process may have introduced inaccuracies. Copies of maps that form part of the official record can be obtained from Historic England.

This map was delivered electronically and when printed may not be to scale and may be subject to distortions. All maps and grid references are for identification purposes only and must be read in conjunction with other information in the record.

**List Entry NGR:** SE 82217 59345

**Map Scale:** 1:10000

Print Date: 29 April 2024