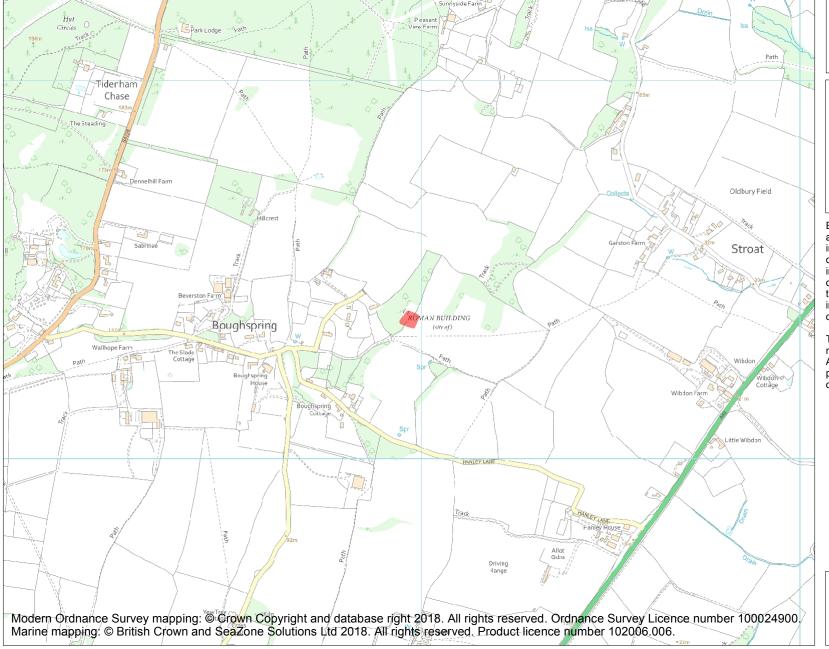

This is an A4 sized map and should be printed full size at A4 with no page scaling set.

Name: Roman site 150yds (140m) E of Palace Cottage, Boughspring

Heritage Category:

Scheduling

**List Entry No:** 

1002089

County: Gloucestershire

District: Forest of Dean

Parish: Tidenham

Each official record of a scheduled monument contains a map. New entries on the schedule from 1988 onwards include a digitally created map which forms part of the official record. For entries created in the years up to and including 1987 a hand-drawn map forms part of the official record. The map here has been translated from the official map and that process may have introduced inaccuracies. Copies of maps that form part of the official record can be obtained from Historic England.

This map was delivered electronically and when printed may not be to scale and may be subject to distortions. All maps and grid references are for identification purposes only and must be read in conjunction with other information in the record.

**List Entry NGR:** ST 55967 97370

**Map Scale:** 1:10000

Print Date: 18 May 2024

HistoricEngland.org.uk