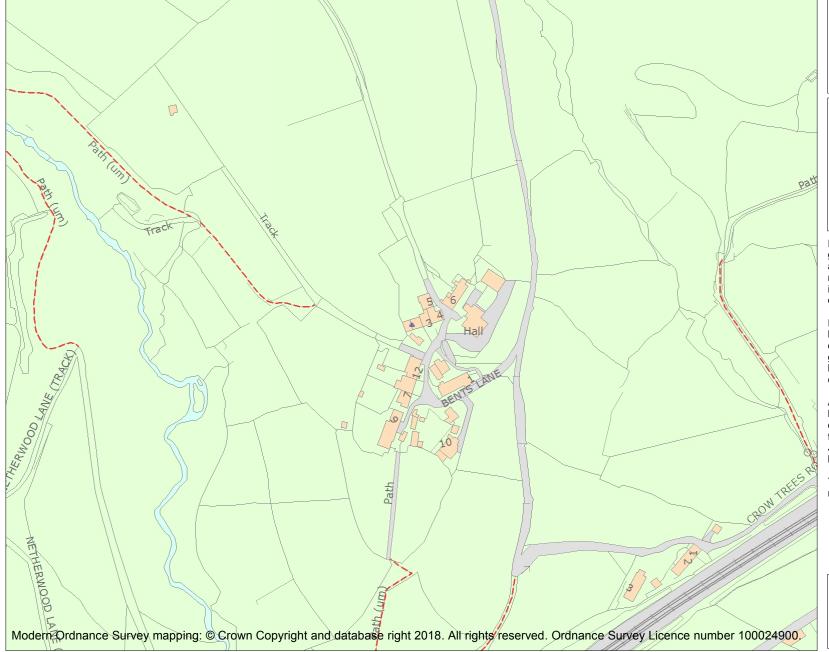

This is an A4 sized map and should be printed full size at A4 with no page scaling set.

Name: 1-4, BENTS LANE

Heritage Category:

Listing

List Entry No: 1231011

Grade:

County:

District: Kirklees

This map was delivered electronically and when printed may not be to scale and may be subject to distortions.

**List Entry NGR:** SE 05547 13035

**Map Scale:** 1:2500

Print Date: 13 May 2024

HistoricEngland.org.uk