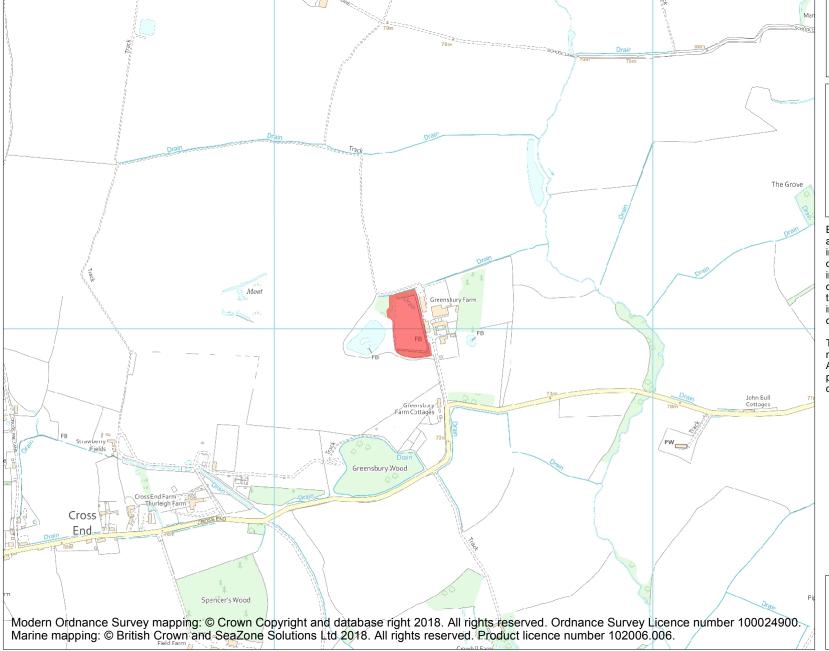

This is an A4 sized map and should be printed full size at A4 with no page scaling set.

Name: Greensbury Farm moated site

Heritage Category:

Scheduling

1009577

List Entry No :

County:

District: Bedford

Parish: Bolnhurst and Keysoe

Each official record of a scheduled monument contains a map. New entries on the schedule from 1988 onwards include a digitally created map which forms part of the official record. For entries created in the years up to and including 1987 a hand-drawn map forms part of the official record. The map here has been translated from the official map and that process may have introduced inaccuracies. Copies of maps that form part of the official record can be obtained from Historic England.

This map was delivered electronically and when printed may not be to scale and may be subject to distortions. All maps and grid references are for identification purposes only and must be read in conjunction with other information in the record.

**List Entry NGR:** TL 07356 59014

**Map Scale:** 1:10000

Print Date: 25 April 2024