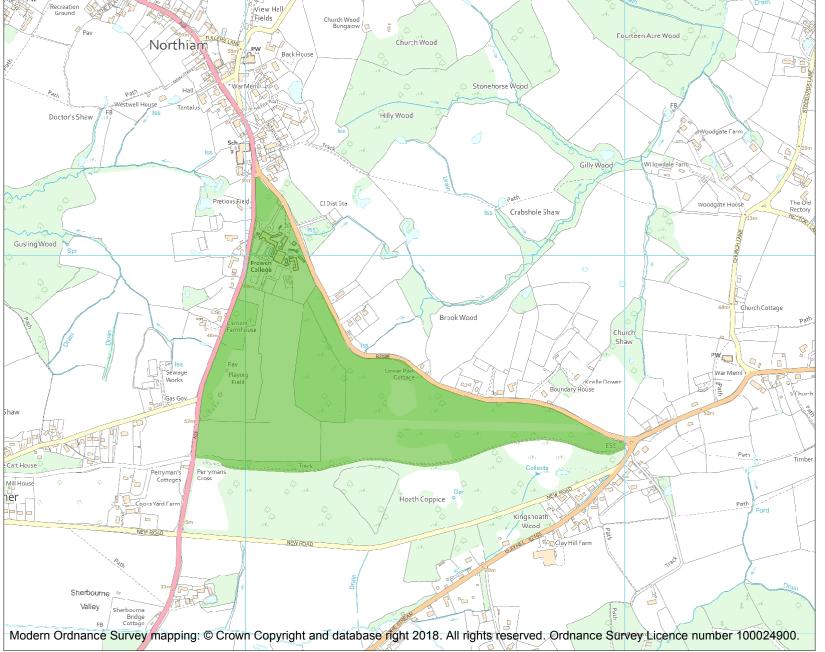

This is an A4 sized map and should be printed full size at A4 with no page scaling set.

Name: BRICKWALL

Heritage Category:

Park and Garden

1000177

||\*

List Entry No :

Grade:

County: East Sussex

District: Rother

Parish: Northiam, Beckley

Each official record of a registered garden or other land contains a map. The map here has been translated from the official map and that process may have introduced inaccuracies. Copies of maps that form part of the official record can be obtained from Historic England.

This map was delivered electronically and when printed may not be to scale and may be subject to distortions. The map and grid references are for identification purposes only and must be read in conjunction with other information in the record.

**List Entry NGR:** TQ 83433 23578

**Map Scale:** 1:10000

Print Date: 2 May 2024

HistoricEngland.org.uk