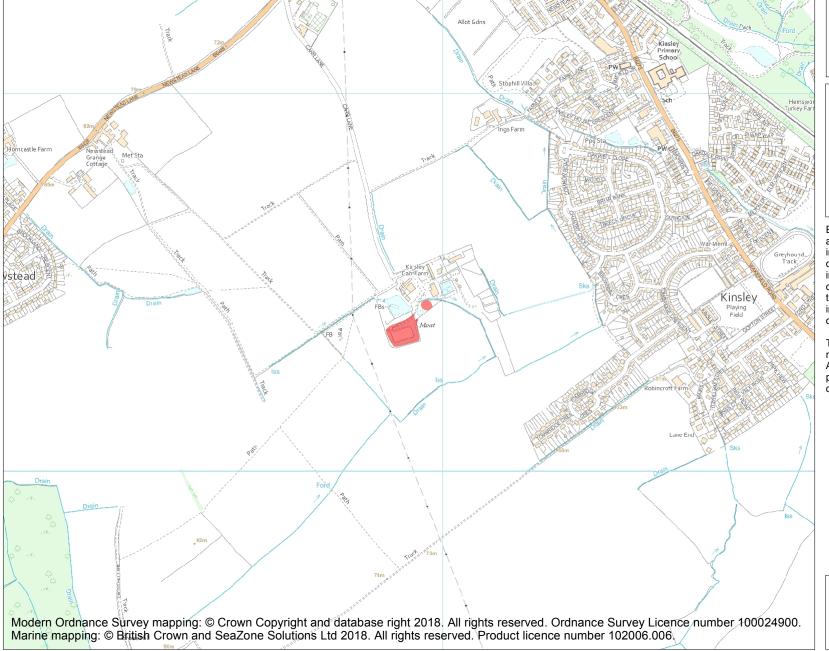

This is an A4 sized map and should be printed full size at A4 with no page scaling set.

Name: Kinsley moat and fishpond

Heritage Category:

Scheduling

List Entry No :

1009932

County:

District: Wakefield

Parish: Hemsworth

Each official record of a scheduled monument contains a map. New entries on the schedule from 1988 onwards include a digitally created map which forms part of the official record. For entries created in the years up to and including 1987 a hand-drawn map forms part of the official record. The map here has been translated from the official map and that process may have introduced inaccuracies. Copies of maps that form part of the official record can be obtained from Historic England.

This map was delivered electronically and when printed may not be to scale and may be subject to distortions. All maps and grid references are for identification purposes only and must be read in conjunction with other information in the record.

**List Entry NGR:** SE 40894 14367

**Map Scale:** 1:10000

Print Date: 20 April 2024