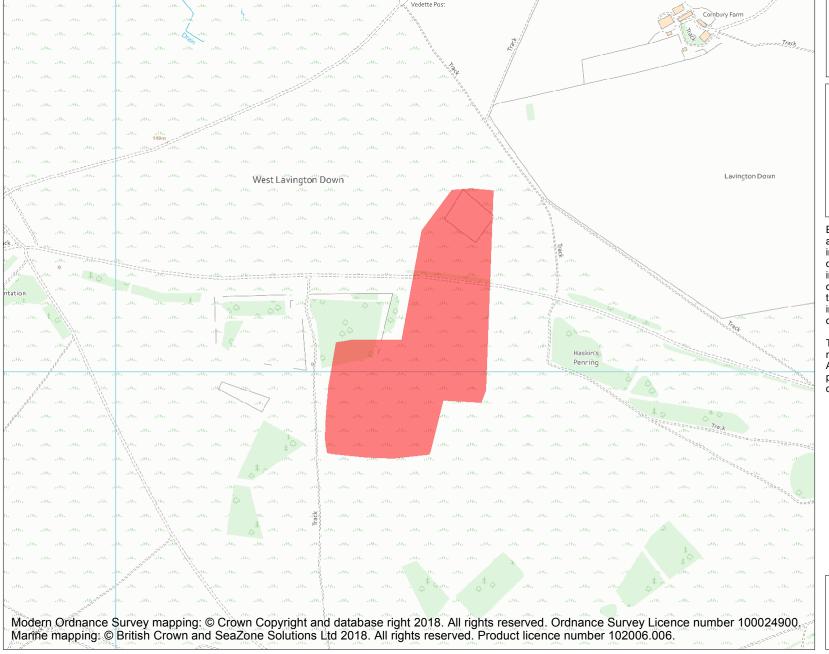

This is an A4 sized map and should be printed full size at A4 with no page scaling set.

Name: Field system on West Lavington Down

**Heritage Category:** 

Scheduling

List Entry No:

1009976

County:

District: Wiltshire

Parish: West Lavington

Each official record of a scheduled monument contains a map. New entries on the schedule from 1988 onwards include a digitally created map which forms part of the official record. For entries created in the years up to and including 1987 a hand-drawn map forms part of the official record. The map here has been translated from the official map and that process may have introduced inaccuracies. Copies of maps that form part of the official record can be obtained from Historic England.

This map was delivered electronically and when printed may not be to scale and may be subject to distortions. All maps and grid references are for identification purposes only and must be read in conjunction with other information in the record.

**List Entry NGR:** ST 99776 48984

**Map Scale:** 1:10000

Print Date: 4 May 2024