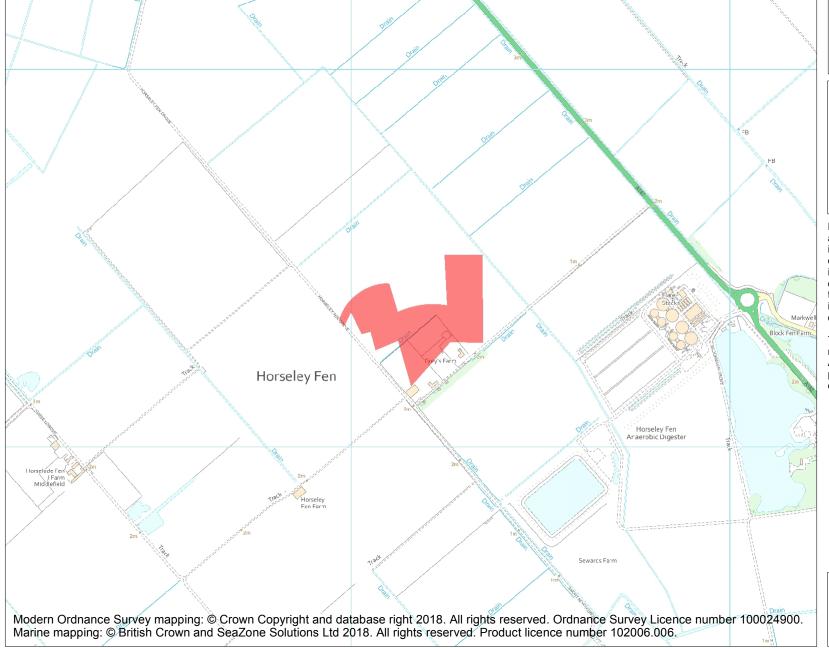

This is an A4 sized map and should be printed full size at A4 with no page scaling set.

Name: Neolithic enclosures at Grey's Farm, Horseley Fen

Heritage Category:

Scheduling

List Entry No:

1009993

County: Cambridgeshire

District: Fenland

Parish: Manea

Each official record of a scheduled monument contains a map. New entries on the schedule from 1988 onwards include a digitally created map which forms part of the official record. For entries created in the years up to and including 1987 a hand-drawn map forms part of the official record. The map here has been translated from the official map and that process may have introduced inaccuracies. Copies of maps that form part of the official record can be obtained from Historic England.

This map was delivered electronically and when printed may not be to scale and may be subject to distortions. All maps and grid references are for identification purposes only and must be read in conjunction with other information in the record.

**List Entry NGR:** TL 41158 83267

**Map Scale:** 1:10000

Print Date: 2 May 2024