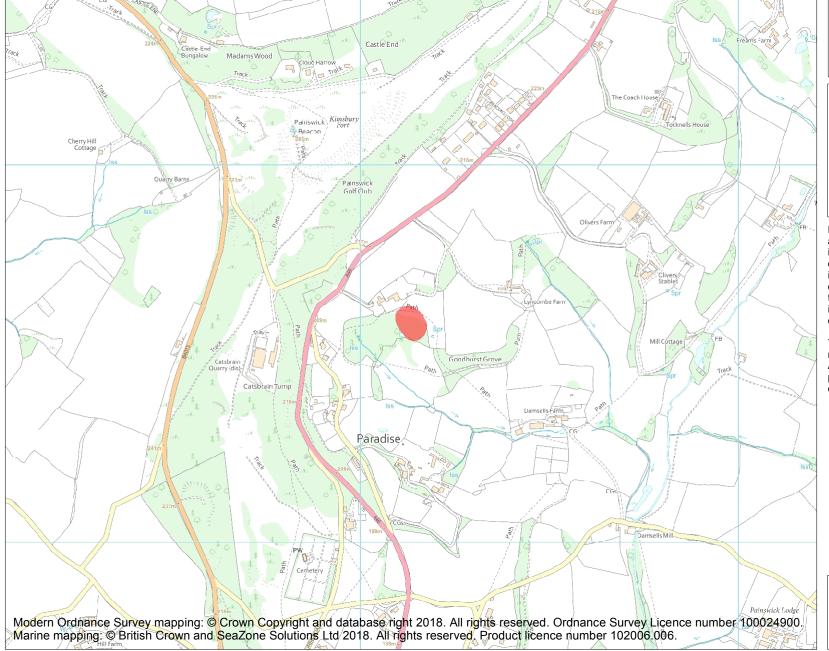

This is an A4 sized map and should be printed full size at A4 with no page scaling set.

Name: Castle Godwyn

Heritage Category:

Scheduling

**List Entry No:** 

1002106

County: Gloucestershire

District: Stroud

Parish: Painswick

Each official record of a scheduled monument contains a map. New entries on the schedule from 1988 onwards include a digitally created map which forms part of the official record. For entries created in the years up to and including 1987 a hand-drawn map forms part of the official record. The map here has been translated from the official map and that process may have introduced inaccuracies. Copies of maps that form part of the official record can be obtained from Historic England.

This map was delivered electronically and when printed may not be to scale and may be subject to distortions. All maps and grid references are for identification purposes only and must be read in conjunction with other information in the record.

**List Entry NGR:** SO 87134 11580

**Map Scale:** 1:10000

Print Date: 29 April 2024

HistoricEngland.org.uk