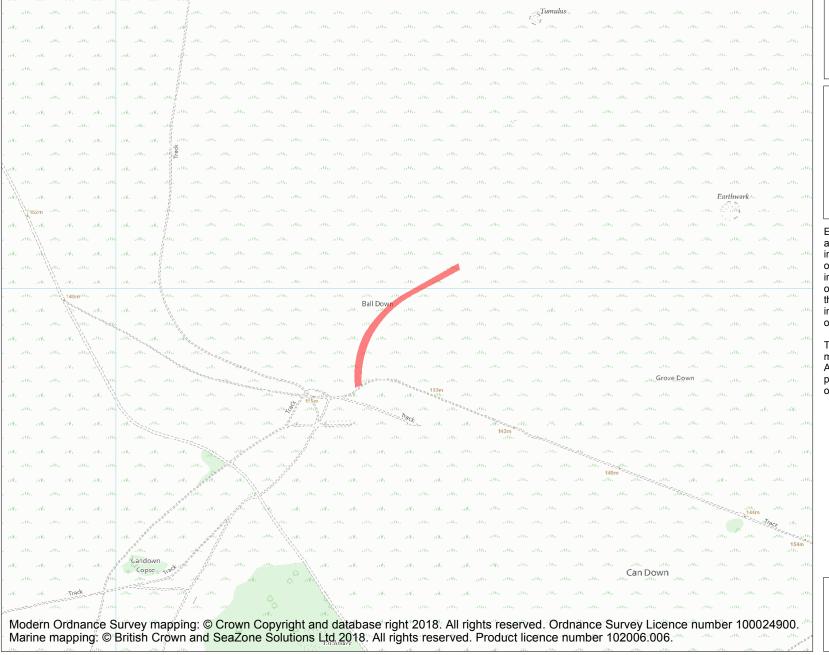

This is an A4 sized map and should be printed full size at A4 with no page scaling set.

Name: Boundary feature on Ball Down

**Heritage Category:** 

Scheduling

**List Entry No:** 

1010247

County:

District: Wiltshire

**List Entry NGR:** SU 04770 50983

**Map Scale:** 1:10000

Print Date: 2 May 2024