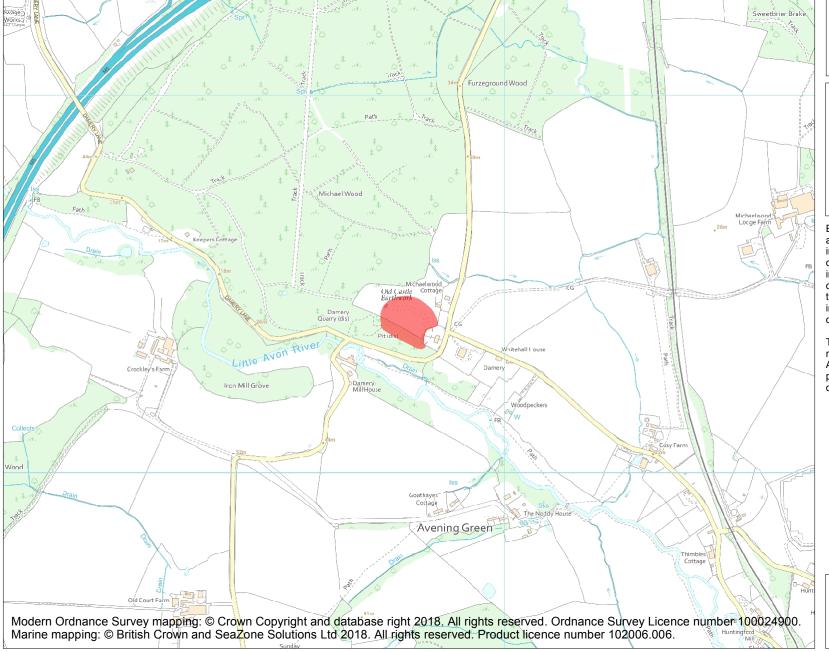

This is an A4 sized map and should be printed full size at A4 with no page scaling set.

Name: Damery camp

Heritage Category:

Scheduling

1002111

**List Entry No:** 

County: Gloucestershire

District: Stroud

Parish: Alkington

Each official record of a scheduled monument contains a map. New entries on the schedule from 1988 onwards include a digitally created map which forms part of the official record. For entries created in the years up to and including 1987 a hand-drawn map forms part of the official record. The map here has been translated from the official map and that process may have introduced inaccuracies. Copies of maps that form part of the official record can be obtained from Historic England.

This map was delivered electronically and when printed may not be to scale and may be subject to distortions. All maps and grid references are for identification purposes only and must be read in conjunction with other information in the record.

**List Entry NGR:** ST 70748 94405

**Map Scale:** 1:10000

Print Date: 3 May 2024