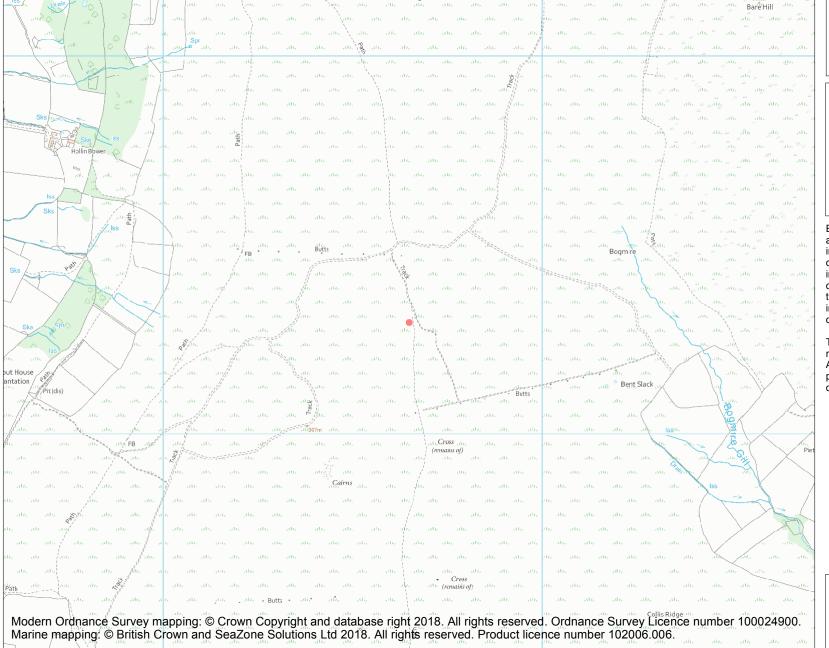

Name: Round barrow 500m west of Bent Slack

This is an A4 sized map and should be printed full size at A4 with no page scaling set.

**Heritage Category:** 

Scheduling

**List Entry No:** 

1010346

County: North Yorkshire

District: Hambleton

Bilsdale Midcable Parish:

Each official record of a scheduled monument contains a map. New entries on the schedule from 1988 onwards include a digitally created map which forms part of the official record. For entries created in the years up to and including 1987 a hand-drawn map forms part of the official record. The map here has been translated from the official map and that process may have introduced inaccuracies. Copies of maps that form part of the official record can be obtained from Historic England.

This map was delivered electronically and when printed may not be to scale and may be subject to distortions. All maps and grid references are for identification purposes only and must be read in conjunction with other information in the record.

**List Entry NGR:** SE 58649 93296

Map Scale: 1:10000

28 April 2024 **Print Date:** 

HistoricEngland.org.uk