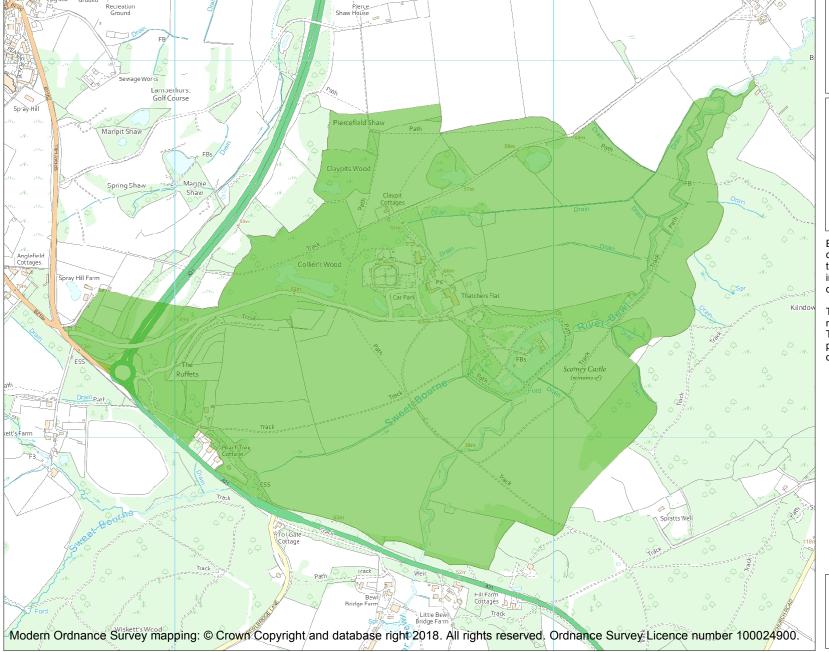

This is an A4 sized map and should be printed full size at A4 with no page scaling set.

Name: SCOTNEY CASTLE

Heritage Category:

Park and Garden

**List Entry No**: 1000179

Grade:

County: Kent

District: Tunbridge Wells

Parish: Lamberhurst, Goudhurst

Each official record of a registered garden or other land contains a map. The map here has been translated from the official map and that process may have introduced inaccuracies. Copies of maps that form part of the official record can be obtained from Historic England.

This map was delivered electronically and when printed may not be to scale and may be subject to distortions. The map and grid references are for identification purposes only and must be read in conjunction with other information in the record.

**List Entry NGR:** TQ 68621 35296

**Map Scale:** 1:10000

Print Date: 17 April 2024

HistoricEngland.org.uk