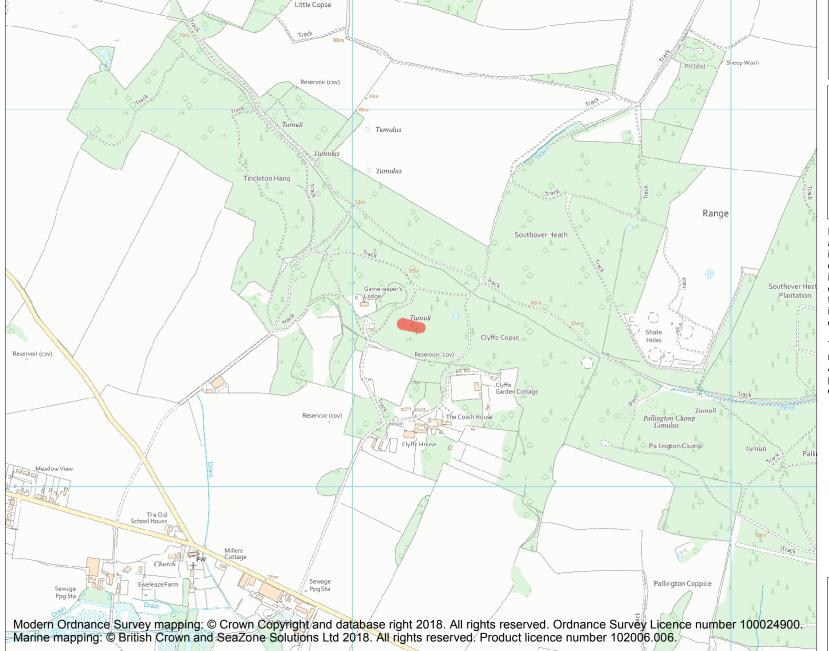

This is an A4 sized map and should be printed full size at A4 with no page scaling set.

Name: Two bowl barrows 280m north of Clyffe House

Heritage Category:

Scheduling

1016377

List Entry No:

County:

District: Dorset

**List Entry NGR:** SY 78155 92427

Map Scale:

1:10000

**Print Date:** 

25 April 2024