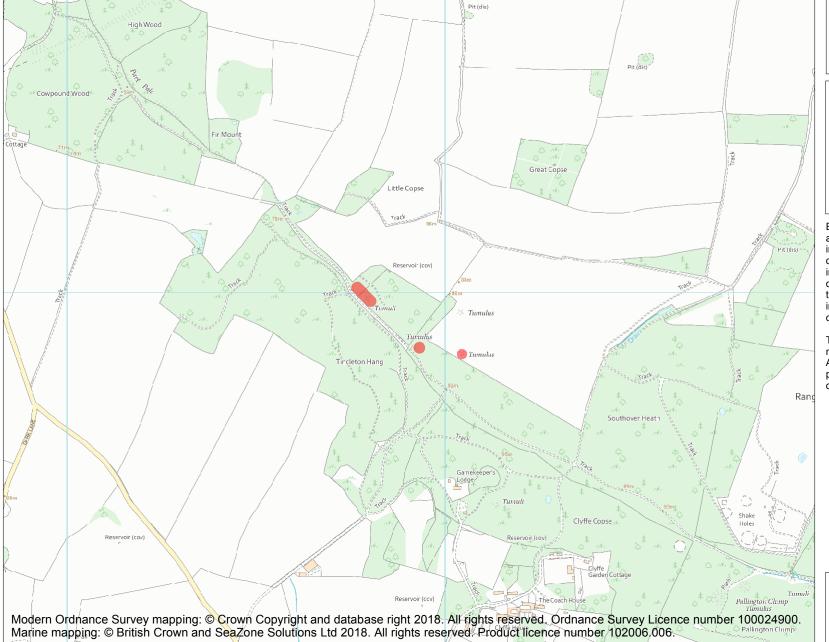

This is an A4 sized map and should be printed full size at A4 with no page scaling set.

Name: Four bowl barows 710m north, 750m north west and 950m north west of Clyffe House

**Heritage Category:** 

Scheduling

**List Entry NGR:** SY 78044 92838

**Map Scale:** 1:10000

Print Date: 7 May 2024