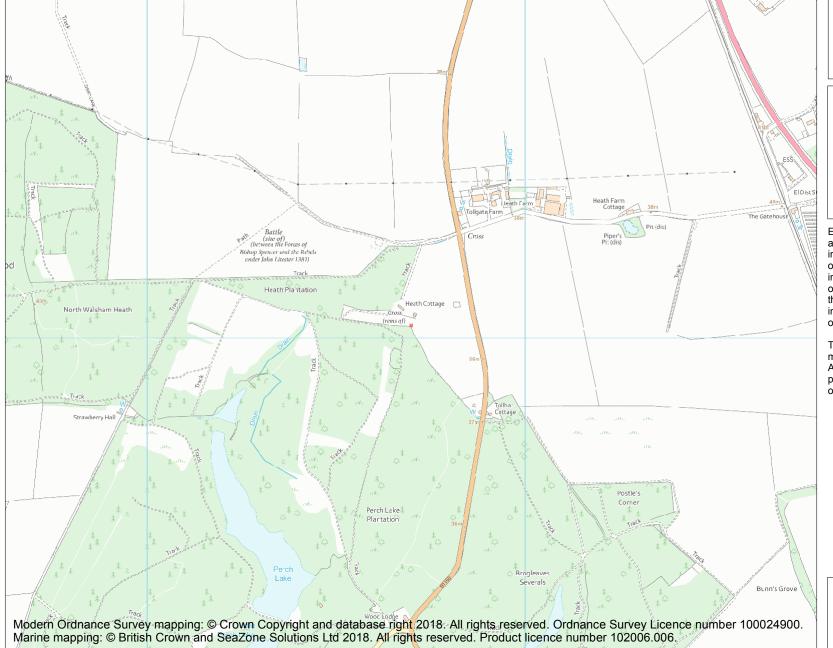

Name: Cross 300m north west of Tollbar Cottages

This is an A4 sized map and should be printed full size at A4 with no page scaling set.

**Heritage Category:** 

Scheduling

1016416

**List Entry No:** 

County: Norfolk

**List Entry NGR:** TG 27698 28034

Map Scale: 1:10000

2 May 2024 **Print Date:** 