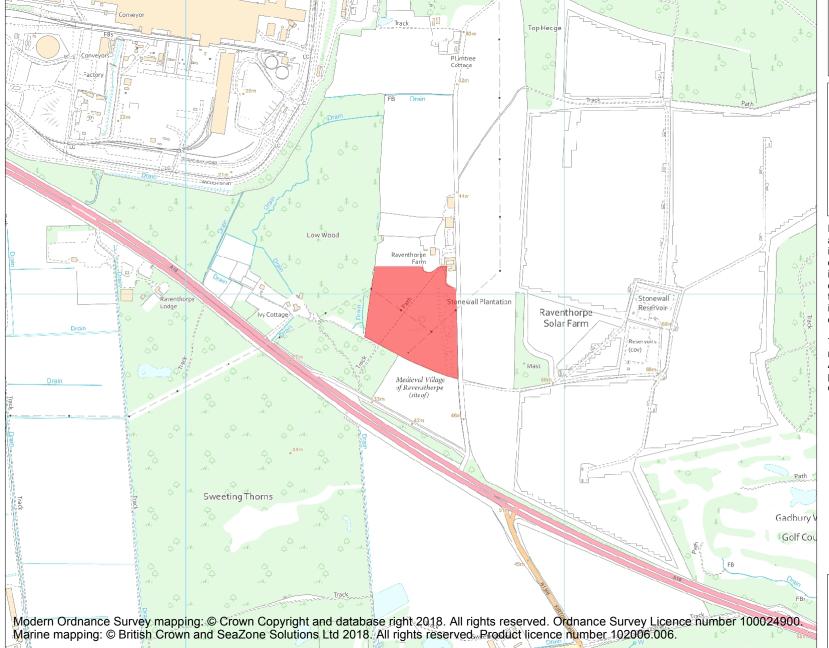

This is an A4 sized map and should be printed full size at A4 with no page scaling set.

Name: Raventhorpe medieval settlement earthworks immediately south west of Raventhorpe Farm

## Heritage Category:

Scheduling

List Entry No :

1016426

County:

District: North Lincolnshire

Parish: Messingham

Each official record of a scheduled monument contains a map. New entries on the schedule from 1988 onwards include a digitally created map which forms part of the official record. For entries created in the years up to and including 1987 a hand-drawn map forms part of the official record. The map here has been translated from the official map and that process may have introduced inaccuracies. Copies of maps that form part of the official record can be obtained from Historic England.

This map was delivered electronically and when printed may not be to scale and may be subject to distortions. All maps and grid references are for identification purposes only and must be read in conjunction with other information in the record.

**List Entry NGR:** SE 93595 07948

**Map Scale:** 1:10000

Print Date: 2 May 2024

HistoricEngland.org.uk