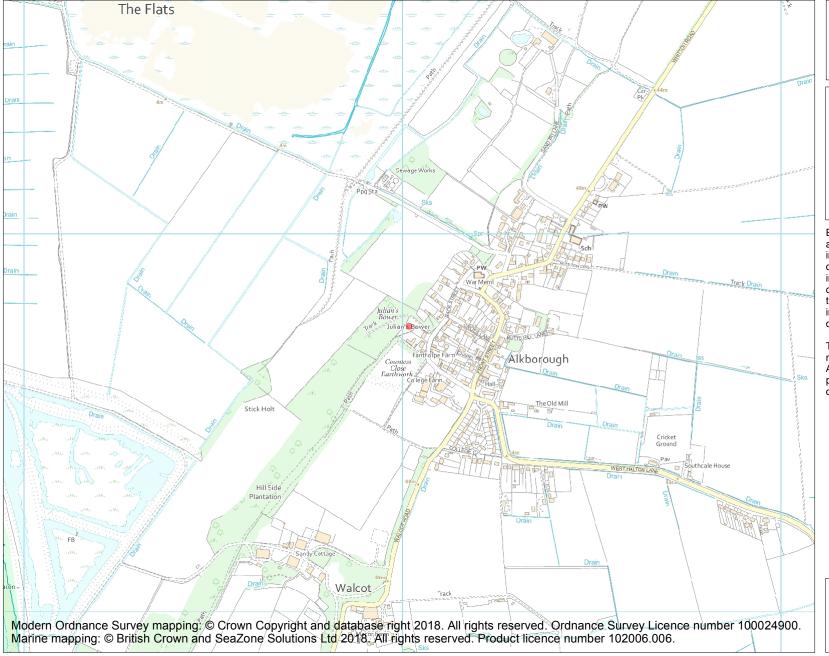

This is an A4 sized map and should be printed full size at A4 with no page scaling set.

Name: Julian's Bower turf cut maze

Heritage Category:

Scheduling

**List Entry No:** 

1016428

County:

District: North Lincolnshire

Parish: Alkborough

Each official record of a scheduled monument contains a map. New entries on the schedule from 1988 onwards include a digitally created map which forms part of the official record. For entries created in the years up to and including 1987 a hand-drawn map forms part of the official record. The map here has been translated from the official map and that process may have introduced inaccuracies. Copies of maps that form part of the official record can be obtained from Historic England.

This map was delivered electronically and when printed may not be to scale and may be subject to distortions. All maps and grid references are for identification purposes only and must be read in conjunction with other information in the record.

**List Entry NGR:** SE 88018 21756

**Map Scale:** 1:10000

Print Date: 29 April 2024