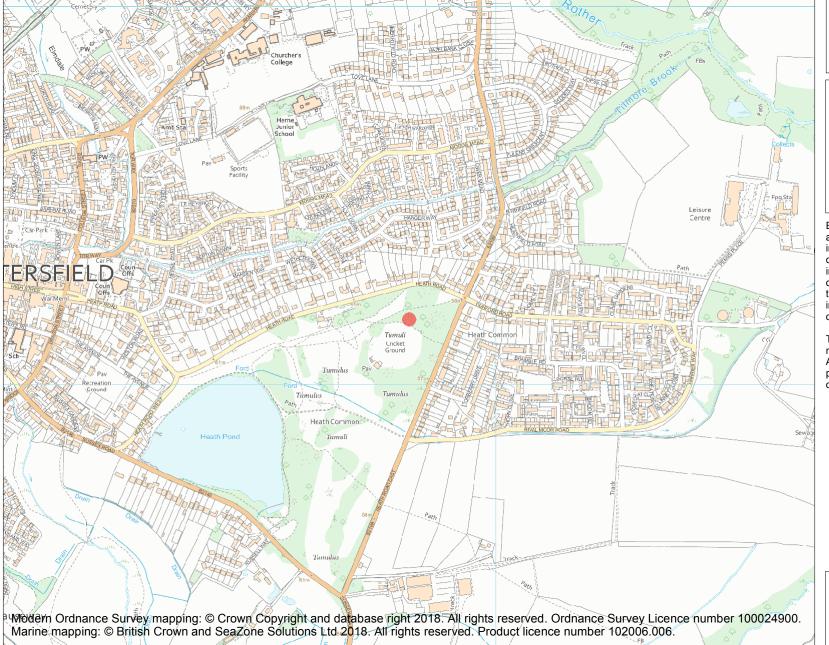

This is an A4 sized map and should be printed full size at A4 with no page scaling set.

Name: Bowl barrow 240m east of the Club House on Petersfield Heath Common, part of the Petersfield Heath Group

Heritage Category:

**List Entry NGR:** SU 75771 23173

**Map Scale:** 1:10000

Print Date: 27 April 2024