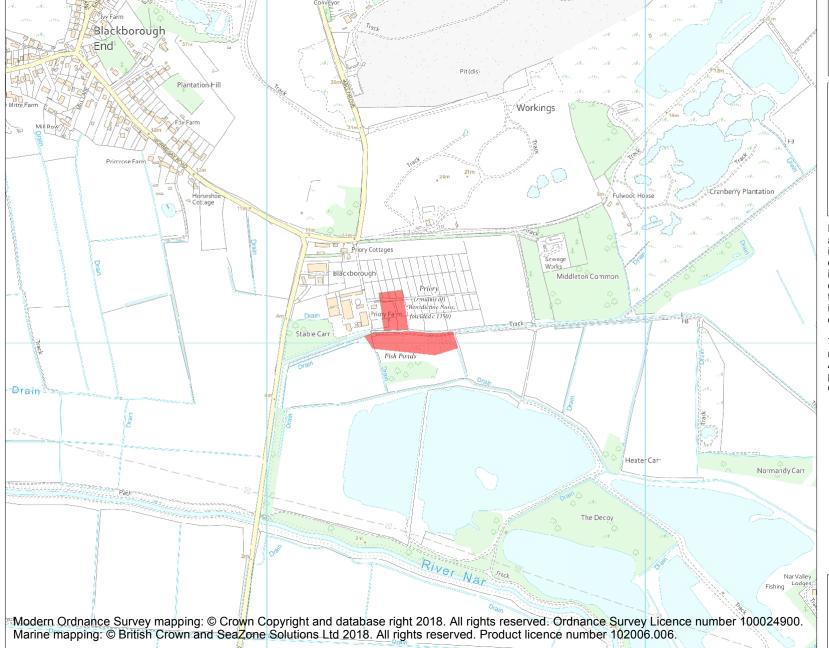

This is an A4 sized map and should be printed full size at A4 with no page scaling set.

Name: Remains of Blackborough Priory

Heritage Category:

Scheduling

1016483

List Entry No:

County: Norfolk

District: King's Lynn and West Norfolk

Parish: Middleton

Each official record of a scheduled monument contains a map. New entries on the schedule from 1988 onwards include a digitally created map which forms part of the official record. For entries created in the years up to and including 1987 a hand-drawn map forms part of the official record. The map here has been translated from the official map and that process may have introduced inaccuracies. Copies of maps that form part of the official record can be obtained from Historic England.

This map was delivered electronically and when printed may not be to scale and may be subject to distortions. All maps and grid references are for identification purposes only and must be read in conjunction with other information in the record.

**List Entry NGR:** TF 67381 14004

**Map Scale:** 1:10000

Print Date: 29 April 2024