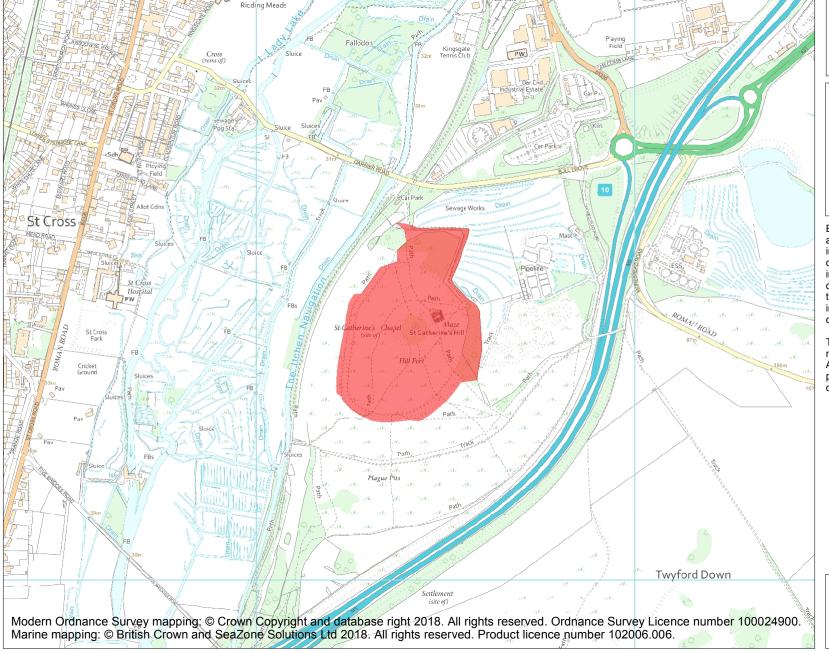

This is an A4 sized map and should be printed full size at A4 with no page scaling set.

Name: St Catherine's Hill hillfort

**Heritage Category:** 

Scheduling

**List Entry No:** 

1016489

County: Hampshire

District: Winchester

Parish: Non Civil Parish

Each official record of a scheduled monument contains a map. New entries on the schedule from 1988 onwards include a digitally created map which forms part of the official record. For entries created in the years up to and including 1987 a hand-drawn map forms part of the official record. The map here has been translated from the official map and that process may have introduced inaccuracies. Copies of maps that form part of the official record can be obtained from Historic England.

This map was delivered electronically and when printed may not be to scale and may be subject to distortions. All maps and grid references are for identification purposes only and must be read in conjunction with other information in the record.

**List Entry NGR:** SU 48403 27683

**Map Scale:** 1:10000

Print Date: 28 April 2024