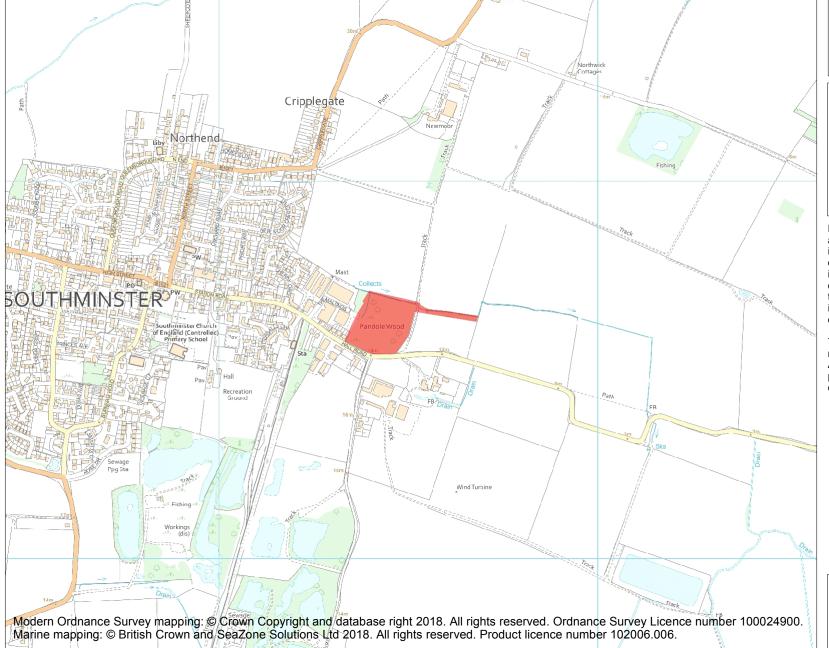

This is an A4 sized map and should be printed full size at A4 with no page scaling set.

Name: Earthworks in and E of Pandole Wood

Heritage Category:

Scheduling

1002123

List Entry No:

County: Essex

District: Maldon

Parish: Southminster

Each official record of a scheduled monument contains a map. New entries on the schedule from 1988 onwards include a digitally created map which forms part of the official record. For entries created in the years up to and including 1987 a hand-drawn map forms part of the official record. The map here has been translated from the official map and that process may have introduced inaccuracies. Copies of maps that form part of the official record can be obtained from Historic England.

This map was delivered electronically and when printed may not be to scale and may be subject to distortions. All maps and grid references are for identification purposes only and must be read in conjunction with other information in the record.

**List Entry NGR:** TQ 96507 99653

**Map Scale:** 1:10000

Print Date: 3 May 2024

HistoricEngland.org.uk