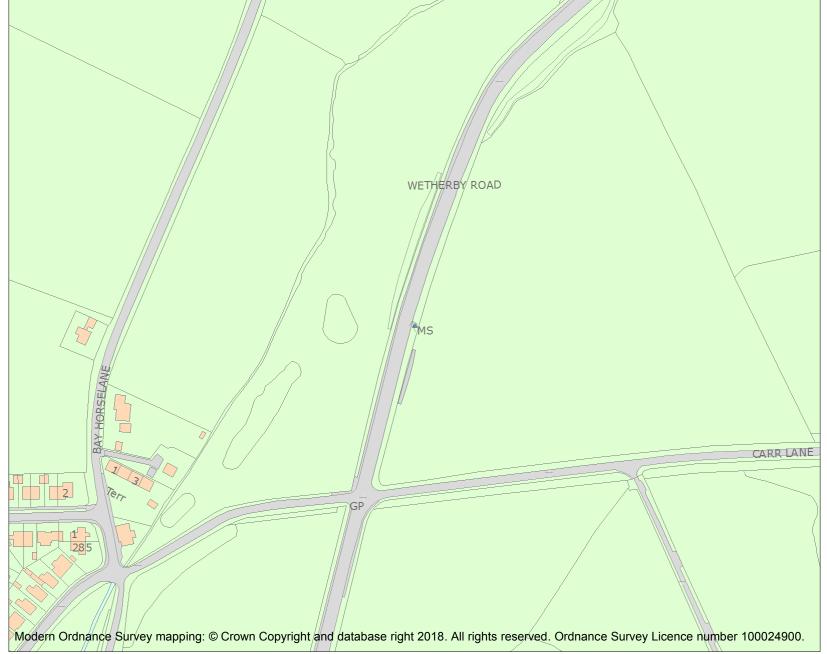

This is an A4 sized map and should be printed full size at A4 with no page scaling set.

Name: MILESTONE APPROXIMATELY 20 METRES NORTH OF JUNCTION WITH CARR LANE

Heritage Category:

Listing

1235137

List Entry No :

For all list entries made on or after 4 April 2011 the map here and the national grid reference do form part of the official record. In such cases the map and the national grid reference are to aid identification of the principal listed building or buildings only and must be read in conjunction with other information in the record.

This map was delivered electronically and when printed may not be to scale and may be subject to distortions.

**List Entry NGR:** SE 35465 39912

**Map Scale:** 1:2500

Print Date: 5 May 2024

HistoricEngland.org.uk