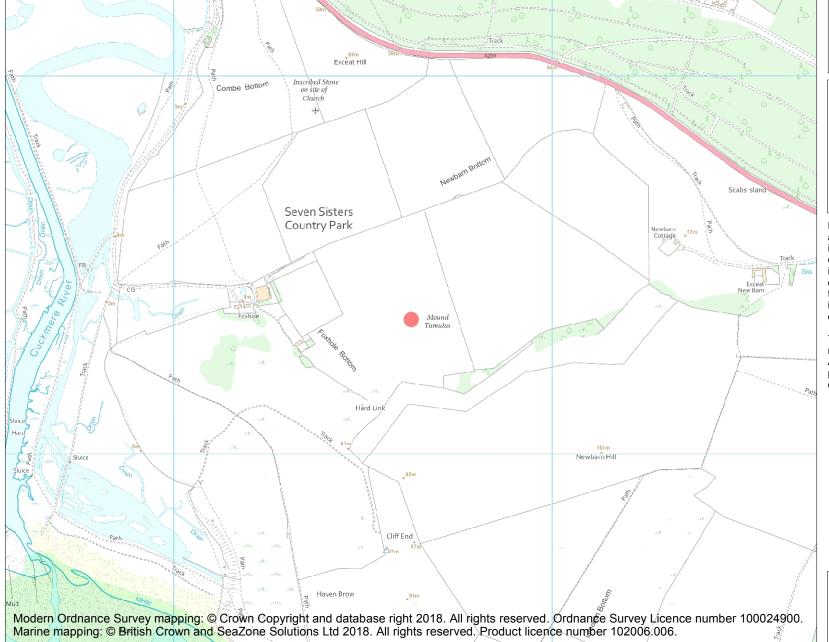

This is an A4 sized map and should be printed full size at A4 with no page scaling set.

Name: Bowl barrow at Newbarn Bottom, 450m east of Foxhole

Heritage Category:

Scheduling

List Entry No:

1016683

County: East Sussex

**List Entry NGR:** TV 52627 98357

**Map Scale:** 1:10000

Print Date: 2 May 2024