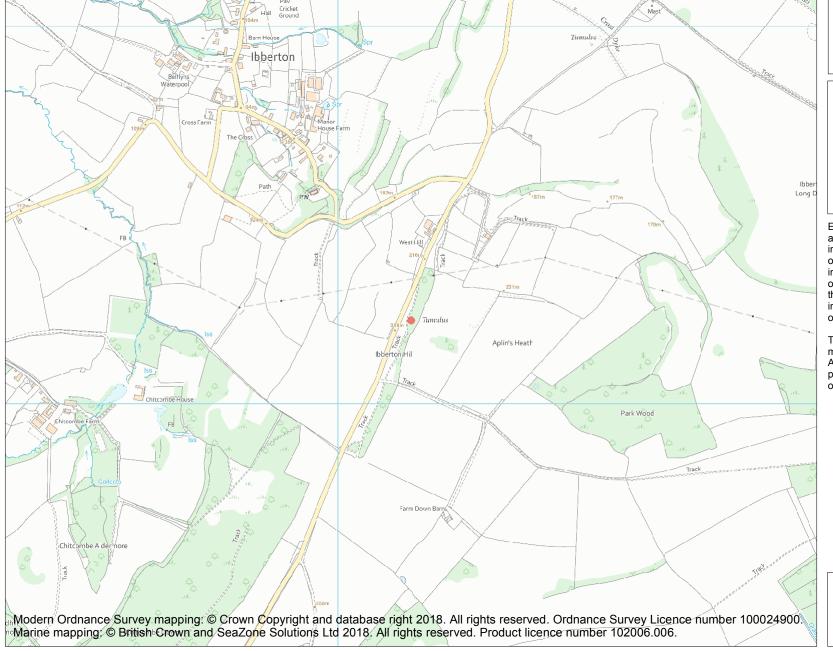

This is an A4 sized map and should be printed full size at A4 with no page scaling set.

Name: Bowl barrow on Ibberton Hill 250m south of Baker's Folly

Heritage Category:

Scheduling

List Entry No:

1016687

County:

District: Dorset

Parish: Ibberton

Each official record of a scheduled monument contains a map. New entries on the schedule from 1988 onwards include a digitally created map which forms part of the official record. For entries created in the years up to and including 1987 a hand-drawn map forms part of the official record. The map here has been translated from the official map and that process may have introduced inaccuracies. Copies of maps that form part of the official record can be obtained from Historic England.

This map was delivered electronically and when printed may not be to scale and may be subject to distortions. All maps and grid references are for identification purposes only and must be read in conjunction with other information in the record.

**List Entry NGR:** ST 79194 07221

**Map Scale:** 1:10000

Print Date: 23 April 2024