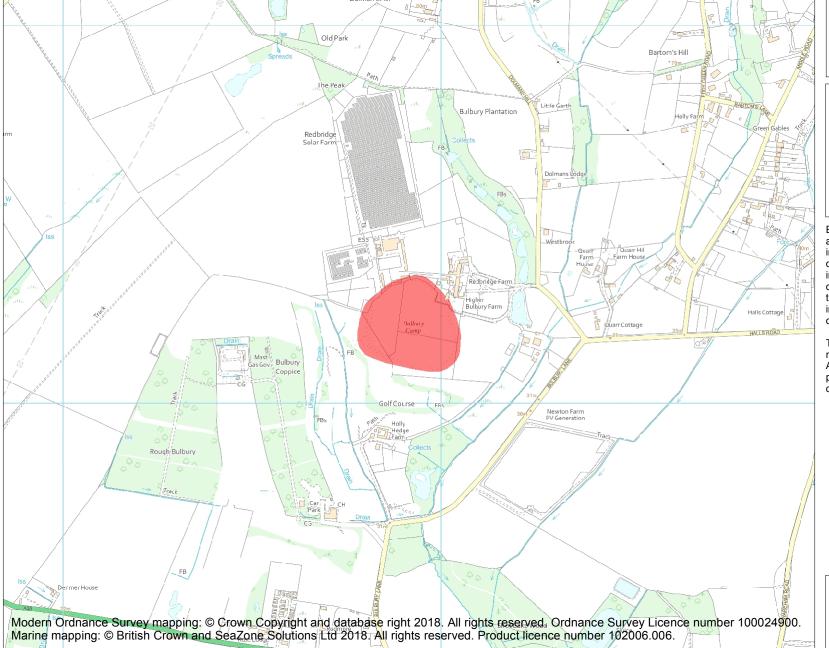

This is an A4 sized map and should be printed full size at A4 with no page scaling set.

Name: Hillfort at Bulbury Camp

Heritage Category:

Scheduling

List Entry No:

1016725

County:

District: Dorset

**List Entry NGR:** SY 92914 94215

**Map Scale:** 1:10000

Print Date: 20 May 2024

HistoricEngland.org.uk