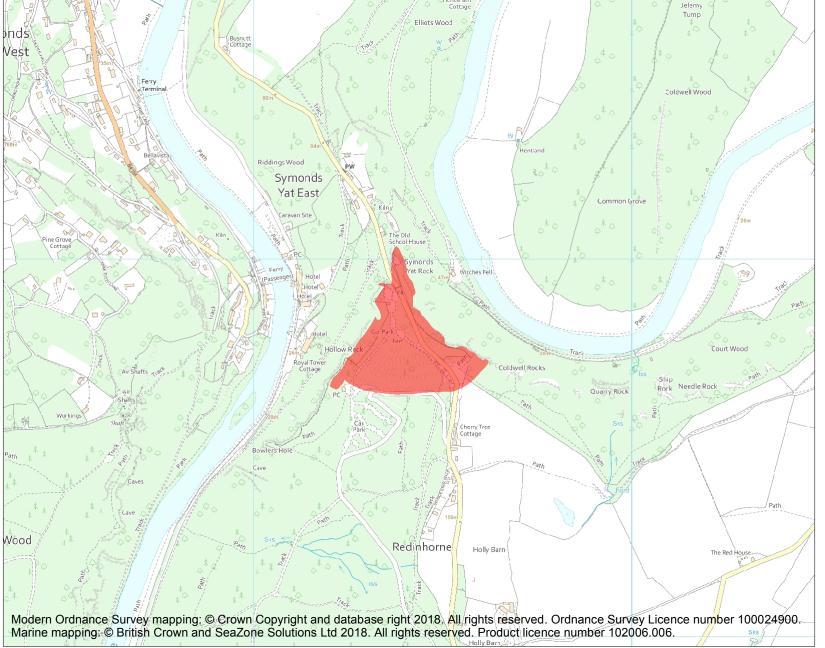

This is an A4 sized map and should be printed full size at A4 with no page scaling set.

Name: Symonds Yat promontory fort

Heritage Category:

Scheduling

1016760

**List Entry No:** 

County: Gloucestershire

District: Forest of Dean

Parish: English Bicknor

Each official record of a scheduled monument contains a map. New entries on the schedule from 1988 onwards include a digitally created map which forms part of the official record. For entries created in the years up to and including 1987 a hand-drawn map forms part of the official record. The map here has been translated from the official map and that process may have introduced inaccuracies. Copies of maps that form part of the official record can be obtained from Historic England.

This map was delivered electronically and when printed may not be to scale and may be subject to distortions. All maps and grid references are for identification purposes only and must be read in conjunction with other information in the record.

**List Entry NGR:** SO 56411 15798

**Map Scale:** 1:10000

Print Date: 2 May 2024