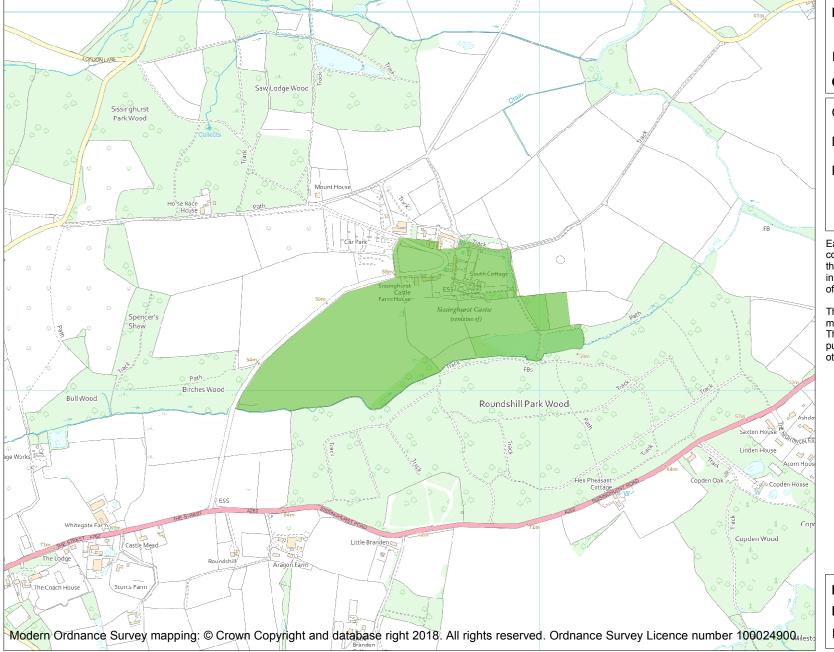

This is an A4 sized map and should be printed full size at A4 with no page scaling set.

Name: SISSINGHURST CASTLE

Heritage Category:

Park and Garden

**List Entry No**: 1000181

Grade:

County: Kent

District: Tunbridge Wells

Parish: Cranbrook & Sissinghurst

Each official record of a registered garden or other land contains a map. The map here has been translated from the official map and that process may have introduced inaccuracies. Copies of maps that form part of the official record can be obtained from Historic England.

This map was delivered electronically and when printed may not be to scale and may be subject to distortions. The map and grid references are for identification purposes only and must be read in conjunction with other information in the record.

**List Entry NGR:** TQ 80658 38208

**Map Scale:** 1:10000

Print Date: 29 April 2024

HistoricEngland.org.uk