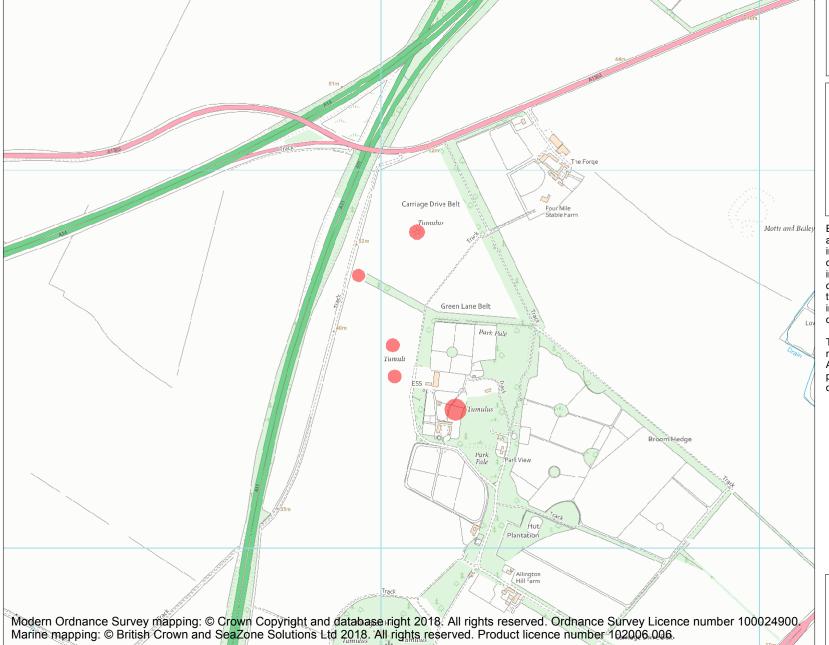

This is an A4 sized map and should be printed full size at A4 with no page scaling set.

Name: Five bowl barrows 270m north of Hare Park Stud

Heritage Category:

Scheduling

**List Entry No:** 

1016818

County: Cambridgeshire

**List Entry NGR:** TL 58031 59538

**Map Scale:** 1:10000

Print Date: 4 May 2024