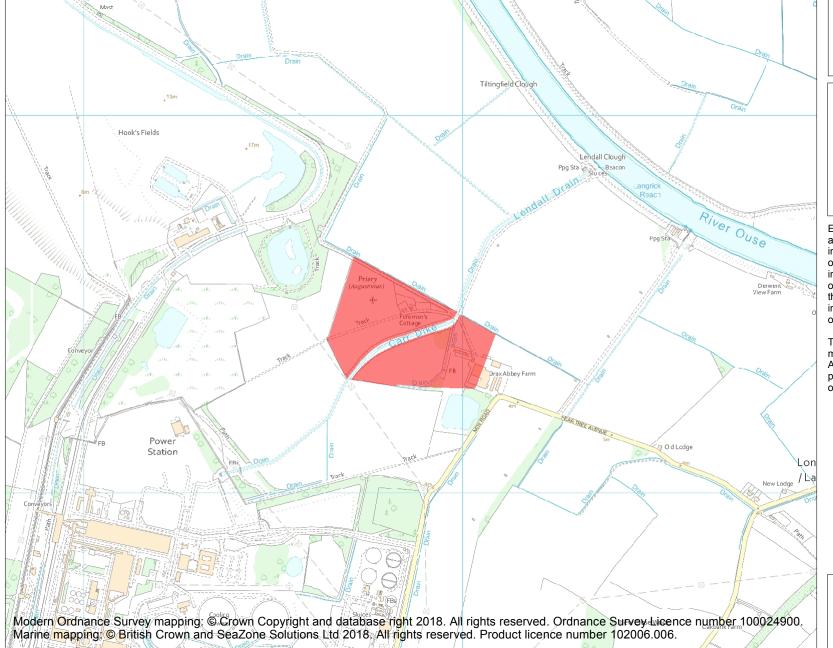

This is an A4 sized map and should be printed full size at A4 with no page scaling set.

Name: Drax Augustinian priory

Heritage Category:

Scheduling

**List Entry No:** 

1016857

County: North Yorkshire

District: Selby

Parish: Long Drax

Each official record of a scheduled monument contains a map. New entries on the schedule from 1988 onwards include a digitally created map which forms part of the official record. For entries created in the years up to and including 1987 a hand-drawn map forms part of the official record. The map here has been translated from the official map and that process may have introduced inaccuracies. Copies of maps that form part of the official record can be obtained from Historic England.

This map was delivered electronically and when printed may not be to scale and may be subject to distortions. All maps and grid references are for identification purposes only and must be read in conjunction with other information in the record.

**List Entry NGR:** SE 66897 28350

**Map Scale:** 1:10000

Print Date: 29 April 2024