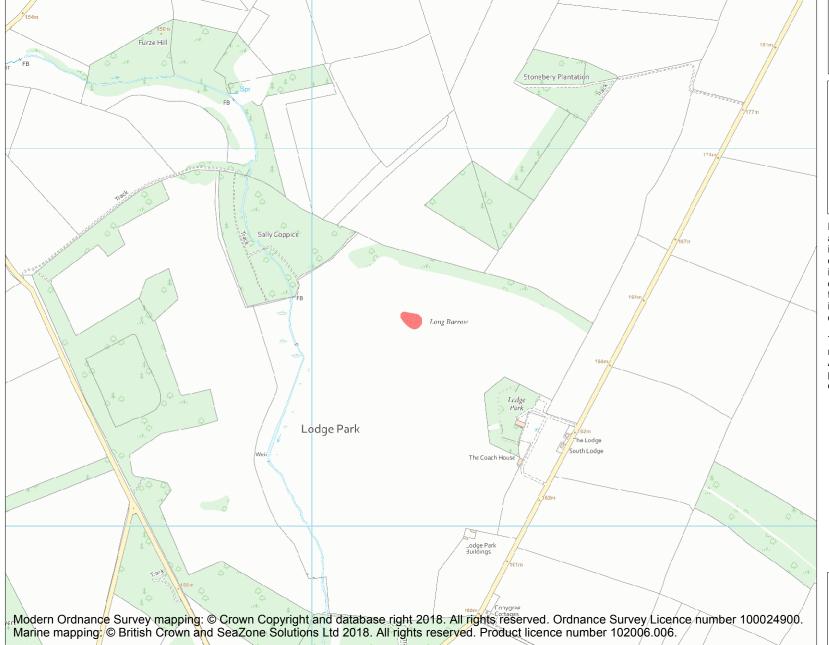

This is an A4 sized map and should be printed full size at A4 with no page scaling set.

Name: Lodge Park long barrow

Heritage Category:

Scheduling

**List Entry No:** 

1016869

County: Gloucestershire

District: Cotswold

Parish: Farmington

Each official record of a scheduled monument contains a map. New entries on the schedule from 1988 onwards include a digitally created map which forms part of the official record. For entries created in the years up to and including 1987 a hand-drawn map forms part of the official record. The map here has been translated from the official map and that process may have introduced inaccuracies. Copies of maps that form part of the official record can be obtained from Historic England.

This map was delivered electronically and when printed may not be to scale and may be subject to distortions. All maps and grid references are for identification purposes only and must be read in conjunction with other information in the record.

**List Entry NGR:** SP 14262 12545

**Map Scale:** 1:10000

Print Date: 4 May 2024