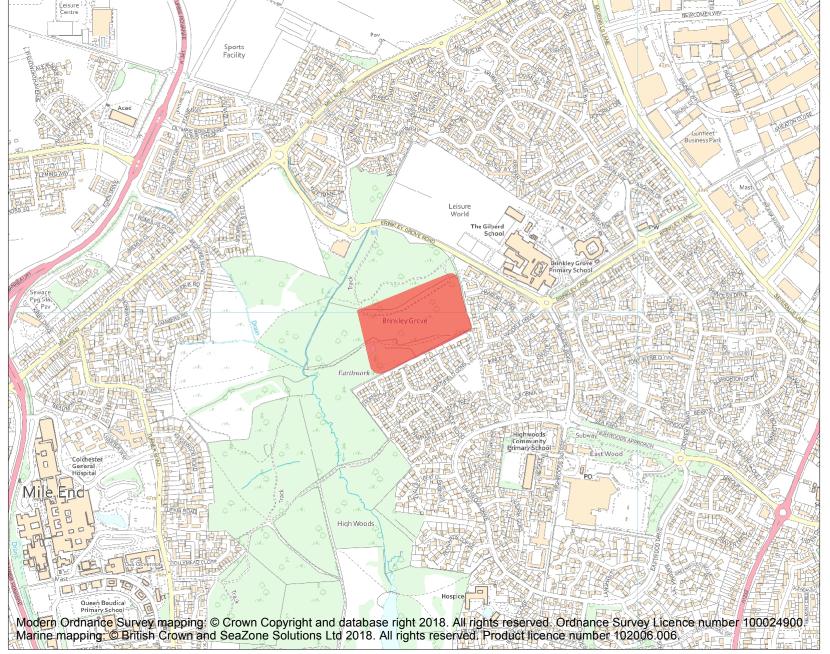

This is an A4 sized map and should be printed full size at A4 with no page scaling set.

Name: Earthwork in Brinkley Grove

**Heritage Category:** 

Scheduling

1002137

List Entry No:

County: Essex

District: Colchester

**List Entry NGR:** TM 00409 27975

**Map Scale:** 1:10000

Print Date: 28 April 2024